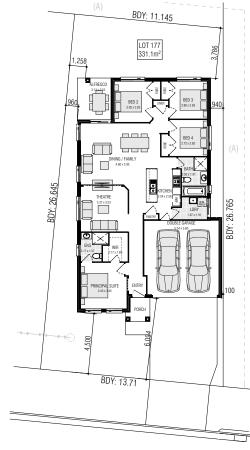

## SILKWOOD 18.9 ZL MOD

LAND SIZE: 331.1m<sup>2</sup> | HOUSE SIZE: 175.43m<sup>2</sup> | SQUARES: 18.9Sq

\$999,800

ALTA FACADE INCLUDED

LOT 177 PROPOSED ROAD - AUSTRAL (OFF 310 15TH AV)

## SILKWOOD 18.9 (0-LOT)(MOD)

FRONTAGE REQUIRED (MINIMUM): 11.79m HOUSE SIZE: 175.43 m<sup>2</sup>

SQUARES: 18.9sq DATE: 26/10/2023

DISCLAIMER: All plans, images and areas are indicative only. The finishes to the nominated Gross Areas design are to be used as a guide only. Purchases are advised to refer to the Land Contract Ground Floo and/or Builders Tender and Contract for precise dimensions, specifications and inclusions: Alfresco Firstyle Homes reserves the right to change specifications, materials and suppliers without Porch notice. B.L 113412C