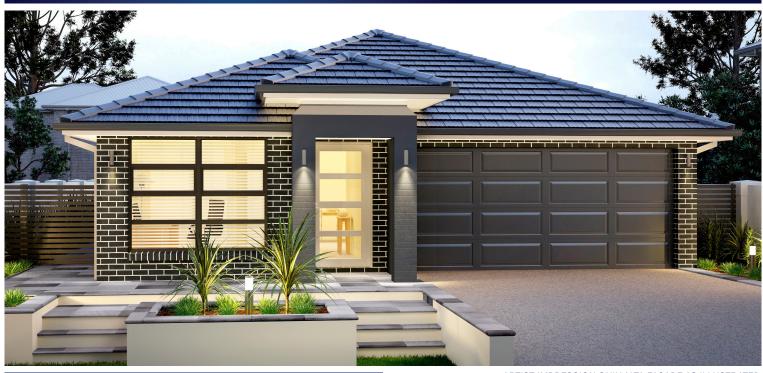

## SILKWOOD 18.9 ZL MOD

LAND SIZE: 331.1m<sup>2</sup> | HOUSE SIZE: 175.43m<sup>2</sup> | SQUARES: 18.9Sq

\$999,800

ALTA FACADE INCLUDED

LOT 177 PROPOSED ROAD - AUSTRAL (OFF 310 15TH AV)

## INCLUSIONS:

- √ 4 Bedrooms with Double Locked-up Garage
- ✓ Ceramic Tiling to Porch, Entry, Kitchen, Family/Dining, & Alfresco
- ✓ Carpet to Theatre & Bedrooms
- ✓ Natural gas package incl. Instantaneous HWS
- √ Fixed Site Costs & Basix Requirements
- ✓ Insulation to Ceiling & Walls (Except Garage)
- √ 2.59m Ceilings
- √ T2 Termite Treated Frame
- ✓ Perimeter Termite Protection
- ✓ Coloured concrete Driveway & Pathway to Porch
- ✓ Remote Control Panel Lift Garage Door
- √ Stone benchtop to Kitchen
- √ 900mm Westinghouse Appliances
- ✓ Alarm System
- √ 10 LED Downlights
- ✓ Fully Ducted Day/Night Air Conditioning