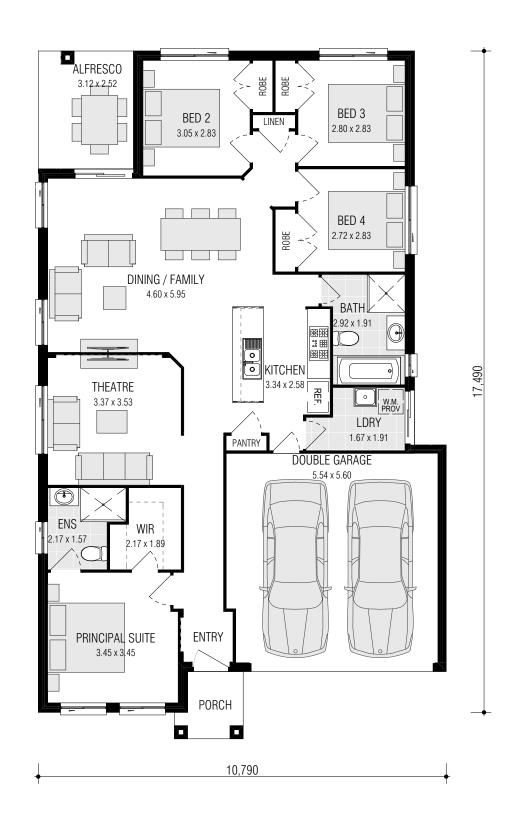

## INCLUSIONS:

- √ 4 Bedrooms with Double Locked-up Garage
- ✓ Ceramic Tiling to Porch, Entry, Kitchen, Family/Dining, & Alfresco
- ✓ Carpet to Theatre & Bedrooms
- ✓ Natural gas package incl. Instantaneous HWS
- √ Fixed Site Costs & Basix Requirements
- ✓ Insulation to Ceiling & Walls (Except Garage)
- √ 2.59m Ceilings
- √ T2 Termite Treated Frame
- ✓ Perimeter Termite Protection
- ✓ Coloured concrete Driveway & Pathway to Porch
- ✓ Remote Control Panel Lift Garage Door
- √ Stone benchtop to Kitchen
- √ 900mm Westinghouse Appliances
- ✓ Alarm System
- √ 10 LED Downlights
- ✓ Fully Ducted Day/Night Air Conditioning

## SILKWOOD 18.9 (0-LOT)(MOD)

FRONTAGE REQUIRED (MINIMUM): 11.79m HOUSE SIZE: 175.43 m<sup>2</sup>

SQUARES: 18.9sq DATE: 26/10/2023

DISCLAIMER: All plans, images and areas are indicative only. The finishes to the nominated Gross Areas design are to be used as a guide only. Purchases are advised to refer to the Land Contract Ground Floo and/or Builders Tender and Contract for precise dimensions, specifications and inclusions: Alfresco Firstyle Homes reserves the right to change specifications, materials and suppliers without Porch notice. B.L 113412C

| Malan aross mous                                                           |                       |
|----------------------------------------------------------------------------|-----------------------|
| ntract Ground Floor                                                        | 131.36                |
| Garage                                                                     | 33.35                 |
| nated Ground Floor ntract Ground Floor Garage sions: Alfresco ithout Porch | 7.86                  |
| ithoutPorch                                                                | 2.86                  |
| Totals                                                                     | 175.43 m <sup>2</sup> |
|                                                                            |                       |