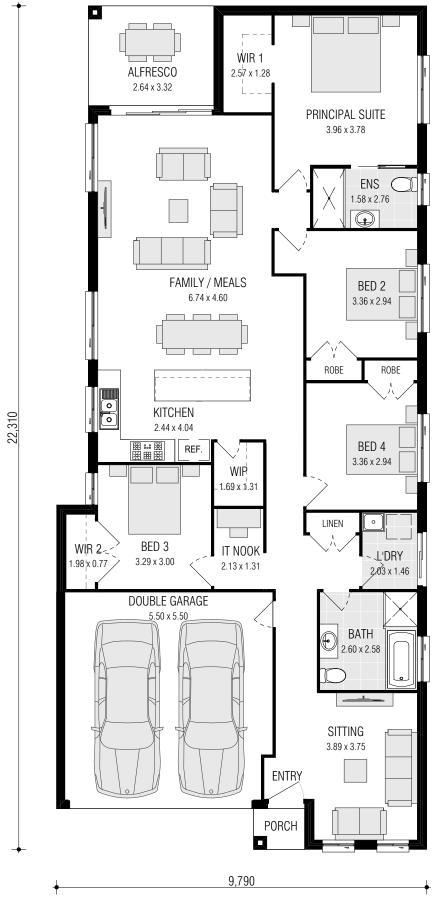

## CORDOVA 21.7 ZL LAND SIZE: 367.5m<sup>2</sup> | HOUSE SIZE: 201.69m<sup>2</sup> | SQUARES: 21.7Sq

#### **INCLUSIONS:**

- ✓ 4 Bedrooms with Double Locked-up Garage
- ✓ Tiling to Porch, Entry, Nook, Family/Meals, Kitchen & Alfresco
- ✓ Carpet to Sitting & Bedrooms
- ✓ Natural gas package incl. Instantaneous HWS
- ✓ Fixed Site Costs & Basix Requirements
- ✓ Insulation to Ceiling & Walls (Except Garage)
- ✓ 2.59m Ceilings
- ✓ T2 Termite Treated Frame
- ✓ Perimeter Termite Protection
- ✓ Coloured concrete Driveway & Pathway to Porch
- ✓ Remote Control Panel Lift Garage Door
- $\checkmark$  Stone benchtop to Kitchen
- ✓ 900mm Westinghouse Appliances
- ✓ Alarm System
- ✓ 10 LED Downlights
- ✓ Fully Ducted Day/Night Air Conditioning

| Gross Areas  |                       |
|--------------|-----------------------|
| Ground Floor | 159.13                |
| Garage       | 32.34                 |
| Alfresco     | 8.76                  |
| Porch        | 1.46                  |
| Totals       | 201.69 m <sup>2</sup> |
|              |                       |