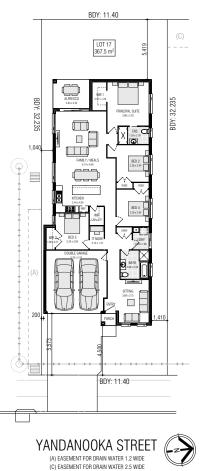

## CORDOVA 21.7 ZL LAND SIZE: 367.5m<sup>2</sup> | HOUSE SIZE: 201.69m<sup>2</sup> | SQUARES: 21.7Sq

#### LOT 17 DAGOSTINO ST - AUSTRAL (MAGNOLIA ESTATE)

### CORDOVA 21.7 (0-LOT)

| FRONTAGE REQUIRED (MINIMUM) | : 10.79r  |
|-----------------------------|-----------|
| HOUSE SIZE:                 | 201.69 m  |
| SQUARES:                    | 21.7s     |
| DATE:                       | 28/03/202 |