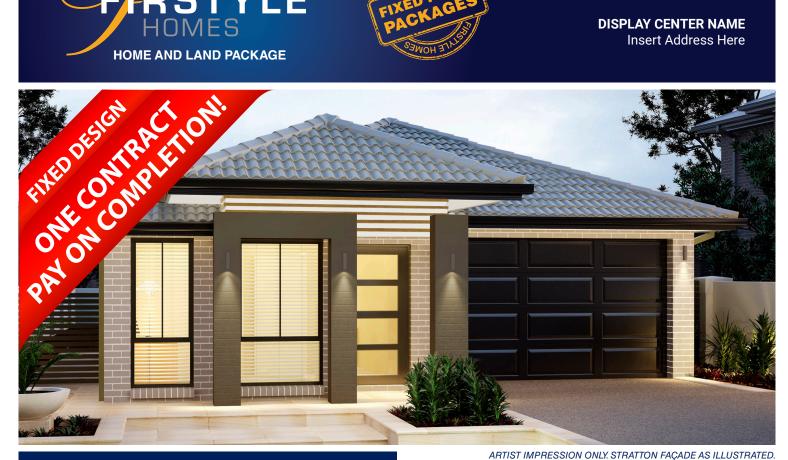

**AGENT NAME** Ph: XXXX XXXX @firstyle.com.au

> **DISPLAY CENTER NAME** Insert Address Here

**PADDINGTON 18.3** 

LAND SIZE: 330m<sup>2</sup> | HOUSE SIZE: 170.33m<sup>2</sup> | SQUARES: 18.3Sq

\$1,048,900