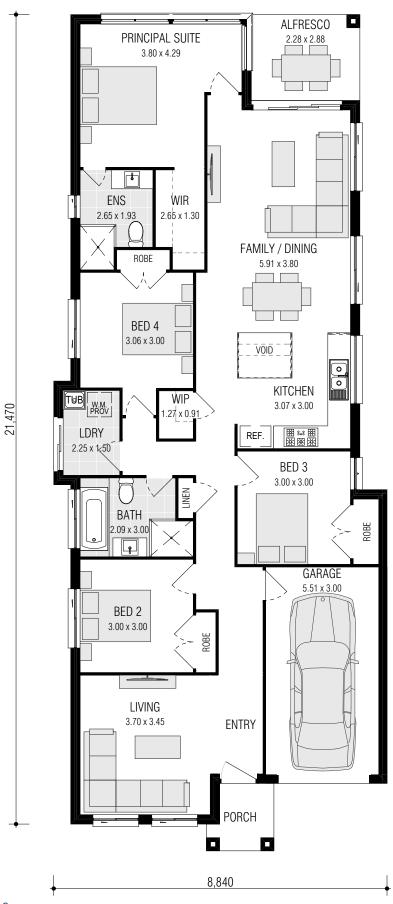

## PADDINGTON 18.3

DATE:

21/12/2022

FRONTAGE REQUIRED (MINIMUM): 10.70m
HOUSE SIZE: 170.33 m²
SQUARES: 18.3sq
18.3sq
TATE: 21/12/2002 | 18.4sq
SQUARES: 170.35 m²
SQUARES: 18.3sq
SQUARES: 18.3sq notice. B.L 113412C

| Gross Areas  |                       |
|--------------|-----------------------|
| Ground Floor | 142.45                |
| Garage       | 18.48                 |
| Alfresco     | 6.57                  |
| Porch        | 2.83                  |
| Totals       | 170.33 m <sup>2</sup> |