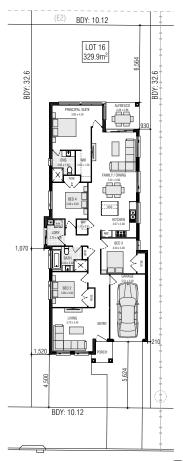

**STRATTON** FACADE

LOT 16 AROONA AVENUE - AUSTRAL (MAPLE GROVE)

## PADDINGTON 18.3

DATE:

21/12/2022

FRONTAGE REQUIRED (MINIMUM): 10.70m
HOUSE SIZE: 170.33 m²
SQUARES: 18.3sq
18.3sq
TATE: 21/12/2002 | 18.4sq
SQUARES: 170.35 m²
SQUARES: 18.3sq
SQUARES: 18.3sq notice. B.L 113412C

| Gross Areas  |                       |
|--------------|-----------------------|
| Ground Floor | 142.45                |
| Garage       | 18.48                 |
| Alfresco     | 6.57                  |
| Porch        | 2.83                  |
| Totals       | 170.33 m <sup>2</sup> |