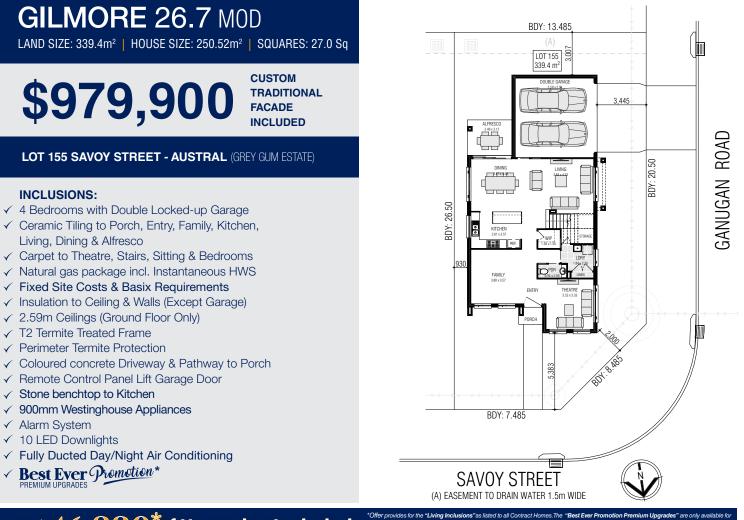

## GILMORE 26.7 (MOD)

| FRONTAGE REQUIRED (MINIMUM) | : 13.28m              |
|-----------------------------|-----------------------|
| HOUSE SIZE:                 | 250.52 m <sup>2</sup> |
| SQUARES:                    | 27.0sq                |
| DATE:                       | 7/06/2021             |

DISCLAIMER: All plans, images and areas are indicative only. The finishes to the nominated design are to be used as a guide only. Purchases are advised to refer to the Land Contract and/or Builders Tender and Contract for precise dimensions, specifications and inclusions.
Firstyle Homes reserves the right to change specifications, materials and suppliers without notice. B.L 113412C

| Gross Areas  |                       |
|--------------|-----------------------|
| Ground Floor | 103.35                |
| First Floor  | 102.64                |
| Garage       | 34.74                 |
| Alfresco     | 7.77                  |
| Porch        | 2.02                  |
| Totals       | 250.52 m <sup>2</sup> |