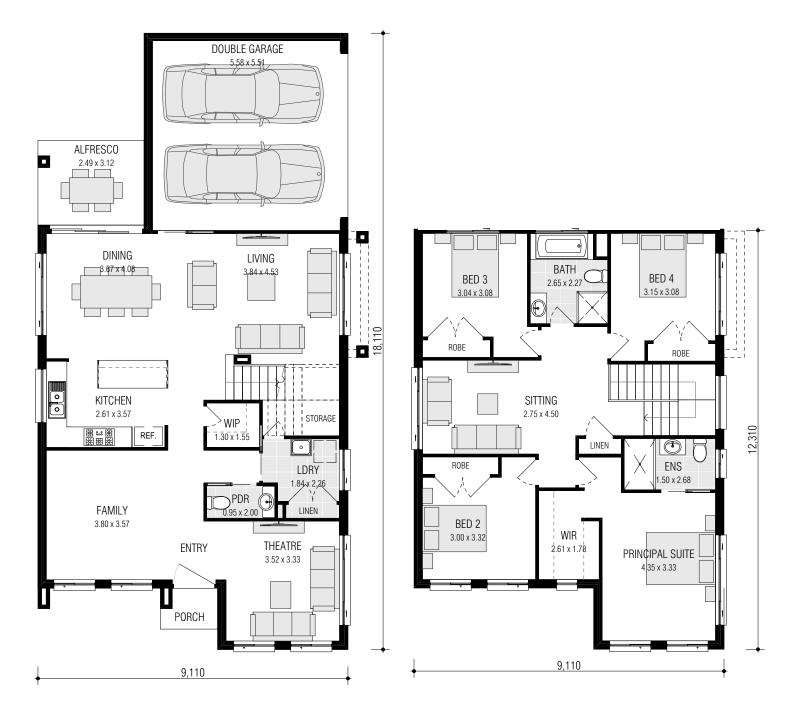

www.firstyle.com.au

ARTIST IMPRESSION ONLY. CUSTOM TRADITIONAL FAÇADE AS ILLUSTRATED.

Over \$46,880\*of Upgrades Included

**GROUND FLOOR** 

**FIRST FLOOR** 

| Gross Areas  |                       |
|--------------|-----------------------|
| Ground Floor | 103.35                |
| First Floor  | 102.64                |
| Garage       | 34.74                 |
| Alfresco     | 7.77                  |
| Porch        | 2.02                  |
| Totals       | 250.52 m <sup>2</sup> |