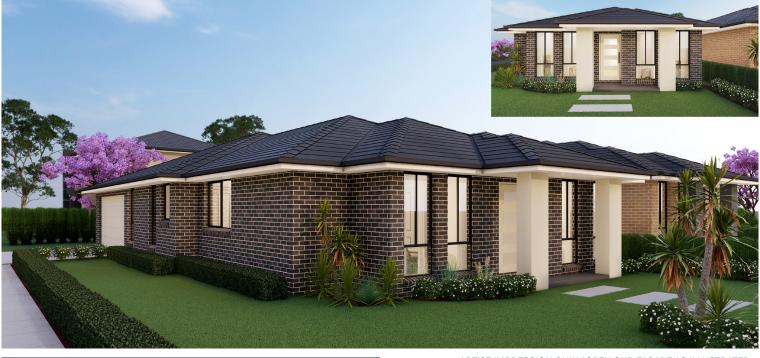

## SIDE ACCESS A 18.2

LAND SIZE: 343.6m<sup>2</sup> | HOUSE SIZE: 169.36m<sup>2</sup> | SQUARES: 18.2Sq

\$894,900

ASPEN CNR FACADE INCLUDED

ARTIST IMPRESSION ONLY. ASPEN CNR FAÇADE AS ILLUSTRATED.

Over \$46,880\*of Upgrades Included

## **LOT 15 PROPOSED ROAD - AUSTRAL**

## **INCLUSIONS:**

- ✓ 4 Bedrooms with Double Locked-up Garage
- ✓ Ceramic Tiling to Porch, Entry, Kitchen, Living/Dining, Rumpus & Alfresco
- ✓ Carpet to Bedrooms
- ✓ Natural gas package incl. Instantaneous HWS
- √ Fixed Site Costs & Basix Requirements
- ✓ Insulation to Ceiling & Walls (Except Garage)
- √ 2.59m Ceilings
- √ T2 Termite Treated Frame
- ✓ Perimeter Termite Protection
- ✓ Coloured concrete Driveway & Pathway to Porch
- ✓ Remote Control Panel Lift Garage Door
- ✓ Stone benchtop to Kitchen & 900mm Westinghouse Appliances
- ✓ Alarm System
- √ 10 LED Downlights
- √ Video/Audio Intercom System
- ✓ Fully Ducted Day/Night Air Conditioning
- Best Ever Promotion\*