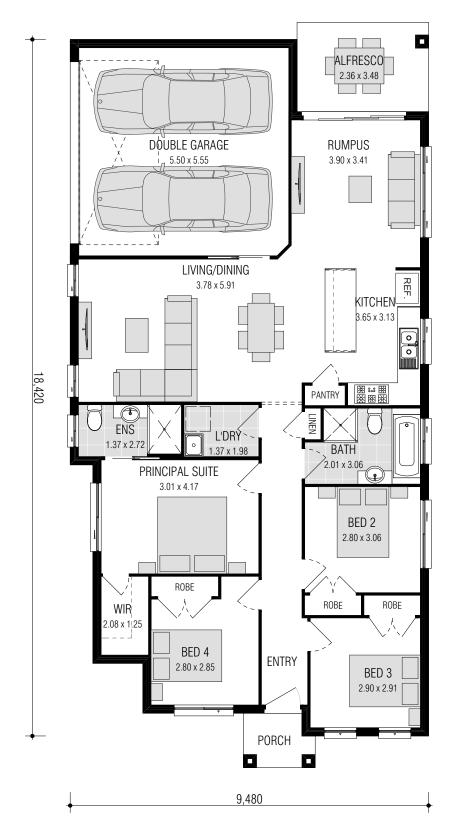

## **LOT 15 PROPOSED ROAD - AUSTRAL**

## SIDE ACCESS A 18.2

FRONTAGE REQUIRED (MINIMUM): 12.41m HOUSE SIZE: 169.36m<sup>2</sup>

HOUSE SIZE: 109.36III-SQUARES: 18.2sq DATE: 29/05/2020

| DISCLAIMER: All plans, images and areas are indicative only. The finishes to the nominated  |
|---------------------------------------------------------------------------------------------|
| design are to be used as a guide only. Purchases are advised to refer to the Land Contract  |
| and/or Builders Tender and Contract for precise dimensions, specifications and inclusions.  |
| Firstyle Homes reserves the right to change specifications, materials and suppliers without |
| notice. B.L 113412C                                                                         |

| Gross Areas  |                       |
|--------------|-----------------------|
| Ground Floor | 125.18                |
| Garage       | 33.44                 |
| Alfresco     | 8.21                  |
| Porch        | 2.53                  |
| Totals       | 169.36 m <sup>2</sup> |

## **INCLUSIONS:**

- ✓ 4 Bedrooms with Double Locked-up Garage
- ✓ Ceramic Tiling to Porch, Entry, Kitchen, Living/Dining, Rumpus & Alfresco
- ✓ Carpet to Bedrooms
- ✓ Natural gas package incl. Instantaneous HWS
- √ Fixed Site Costs & Basix Requirements
- ✓ Insulation to Ceiling & Walls (Except Garage)
- √ 2.59m Ceilings
- √ T2 Termite Treated Frame
- ✓ Perimeter Termite Protection
- ✓ Coloured concrete Driveway & Pathway to Porch
- ✓ Remote Control Panel Lift Garage Door
- ✓ Stone benchtop to Kitchen & 900mm Westinghouse Appliances
- ✓ Alarm System
- √ 10 LED Downlights
- √ Video/Audio Intercom System
- ✓ Fully Ducted Day/Night Air Conditioning
- Best Ever Promotion\*