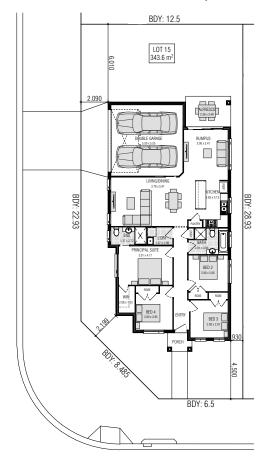

## **LOT 15 PROPOSED ROAD - AUSTRAL**

## SIDE ACCESS A 18.2

FRONTAGE REQUIRED (MINIMUM): 12.41m HOUSE SIZE: 169.36m<sup>2</sup>

HOUSE SIZE: 109.36III-SQUARES: 18.2sq DATE: 29/05/2020

| DISCLAIMER: All plans, images and areas are indicative only. The finishes to the nominated  |
|---------------------------------------------------------------------------------------------|
| design are to be used as a guide only. Purchases are advised to refer to the Land Contract  |
| and/or Builders Tender and Contract for precise dimensions, specifications and inclusions.  |
| Firstyle Homes reserves the right to change specifications, materials and suppliers without |
| notice. B.L 113412C                                                                         |

| Gross Areas  |                       |
|--------------|-----------------------|
| Ground Floor | 125.18                |
| Garage       | 33.44                 |
| Alfresco     | 8.21                  |
| Porch        | 2.53                  |
| Totals       | 169.36 m <sup>2</sup> |