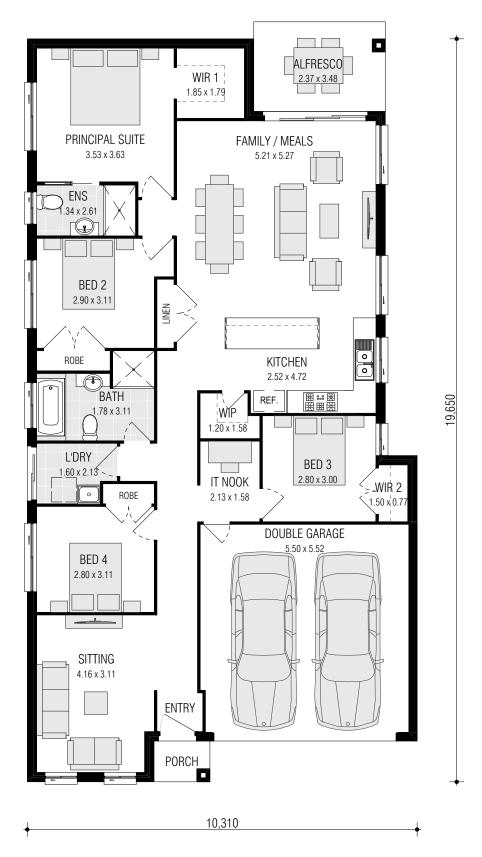

## CORDOVA 20.5 (0- LOT)

| FRONTAGE REQUIRED (MINIMUM | ): 11.31m             |
|----------------------------|-----------------------|
| HOUSE SIZE:                | 190.15 m <sup>2</sup> |
| SQUARES:                   | 20.5sq                |
| DATE:                      | 11/11/2020            |

| Gross Areas  |                       |
|--------------|-----------------------|
| Ground Floor | 146.32                |
| Garage       | 32.70                 |
| Alfresco     | 8.25                  |
| Porch        | 2.88                  |
| Totals       | 190.15 m <sup>2</sup> |
|              |                       |