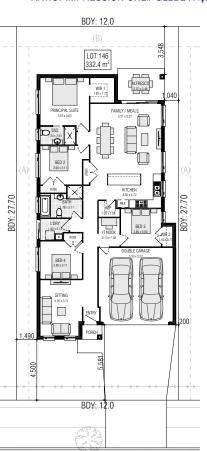

ARIES STREET (A) EASEMENT FOR ACCESS AND MAINTENANCE 0.9m WIDE (B) EASEMENT FOR DRAINAGE OF WATER 1.5m WIDE

Over **\$32,000**<sup>\*</sup> of Upgrades Included

| Gross Areas  |                       |
|--------------|-----------------------|
| Ground Floor | 146.32                |
| Garage       | 32.70                 |
| Alfresco     | 8.25                  |
| Porch        | 2.88                  |
| Totals       | 190.15 m <sup>2</sup> |
|              |                       |