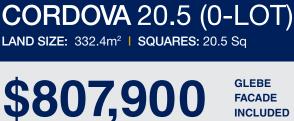

## CORDOVA 20.5 (0- LOT)

| FRONTAGE REQUIRED (MINIMUM | ): 11.31m             |
|----------------------------|-----------------------|
| HOUSE SIZE:                | 190.15 m <sup>2</sup> |
| SQUARES:                   | 20.5sq                |
| DATE:                      | 11/11/2020            |