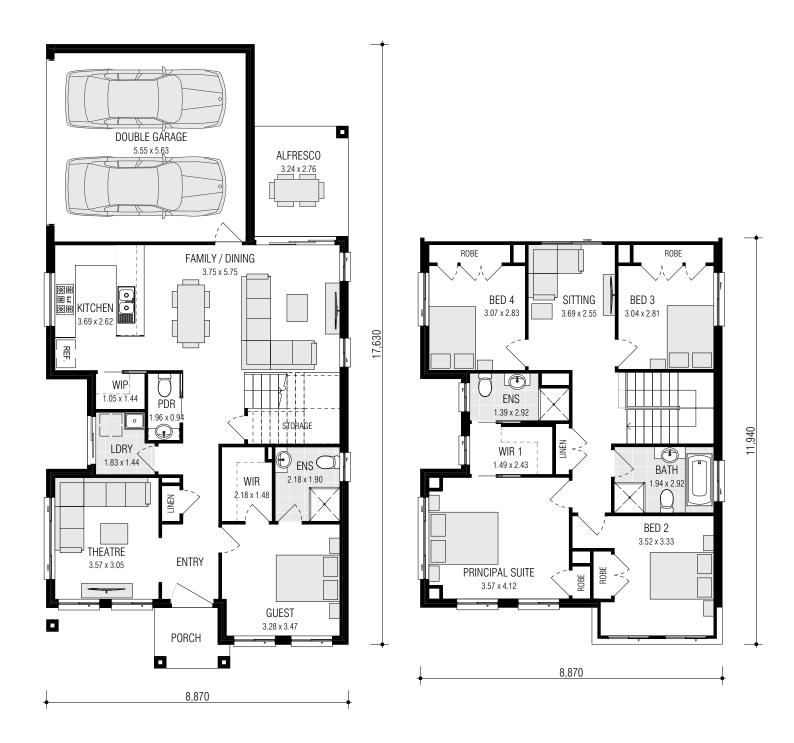

DIAMONDBIRD ROAD

CLIENT INITIALS.....

**GROUND FLOOR** 

30/09/2021

FIRST FLOOR

## ADELINA 25.9 (SIDE ACCESS)

FRONTAGE REQUIRED (MINIMUM): 11.80m HOUSE SIZE: 241.01  $\mathrm{m}^2$  SQUARES: 25.9sq

DATE:

DISCLAIMER: All plans, images and areas are indicative only. The finishes to the nominated design are to be used as a guide only. Purchases are advised to refer to the Land Contract and/or Builders Tender and Contract for precise dimensions, specifications and inclusions. Firstyle Homes reserves the right to change specifications, materials and suppliers without notice. B.L 113412C

| Gross Areas  |                       |
|--------------|-----------------------|
| Ground Floor | 96.75                 |
| First Floor  | 96.31                 |
| Garage       | 35.44                 |
| Alfresco     | 8.94                  |
| Porch        | 3.57                  |
| Totals       | 241.01 m <sup>2</sup> |