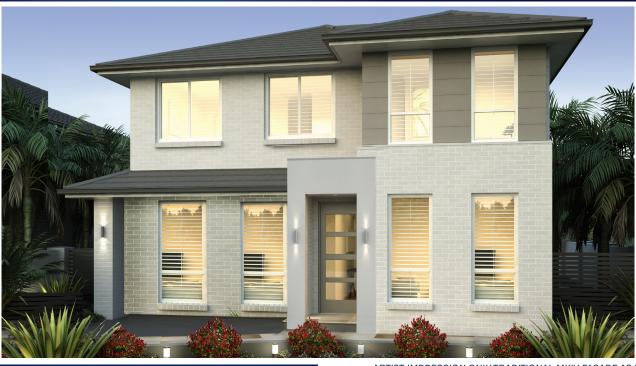

AGENT NAME
Ph: XXXX XXXX
E: \_\_\_\_\_@firstyle.com.au

DISPLAY CENTER NAME Insert Address Here

ARTIST IMPRESSION ONLY.TRADITIONAL MKIV FAÇADE AS ILLUSTRATED.

## ADELINA 25.9 SIDE ACCESS

LAND SIZE: 328m<sup>2</sup> | HOUSE SIZE: 241.01m<sup>2</sup> | SQUARES: 25.9 Sq

\$1,099,800

TRADITIONAL MKIV FACADE INCLUDED

LOT 14 DIAMONDBIRD ROAD - AUSTRAL (OFF 340 15TH AV)