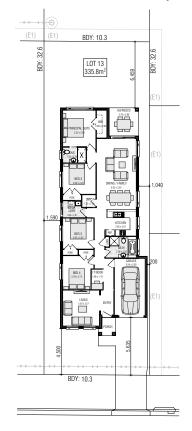

## **HAMILTON 18.2** (0-L0T)

LAND SIZE: 335.8m<sup>2</sup> | HOUSE SIZE: 169.31m<sup>2</sup> | SQUARES: 18.2 Sq

\$935,900

ALTA FACADE INCLUDED

LOT 13 AROONA AVENUE - AUSTRAL (MAPLE GROVE)

ARTIST IMPRESSION ONLY. ALTA FAÇADE AS ILLUSTRATED.

AROONA AVENUE

(E1) EASEMENT TO DRAIN WATER 1.2 WIDE (SUBJECT TO ENGINEERING DESIGN)

CLIENT INITIALS......

\*Offer provides for the \*Living Inclusions\* as listed to all Contract Homes. The \*\*25 Years Premium Upgrades\*\* are only available for home designs listed on the current Firstyle Homes Price List. This offer is subject to the client entering into a Building agreement within the specified period stated in their Firstyle Homes Quotation. Offer applies to single dwelling, contract homes to standard Firstyle design, tlems shown are indicative only and are not redeemable for cash or alternative items and may be subject to amendment without notice at the discretion of the builder. This offer is not available in confunction with any other offer and is only available to clients requesting a Quotation from 10eember 2022. B.1.13412C