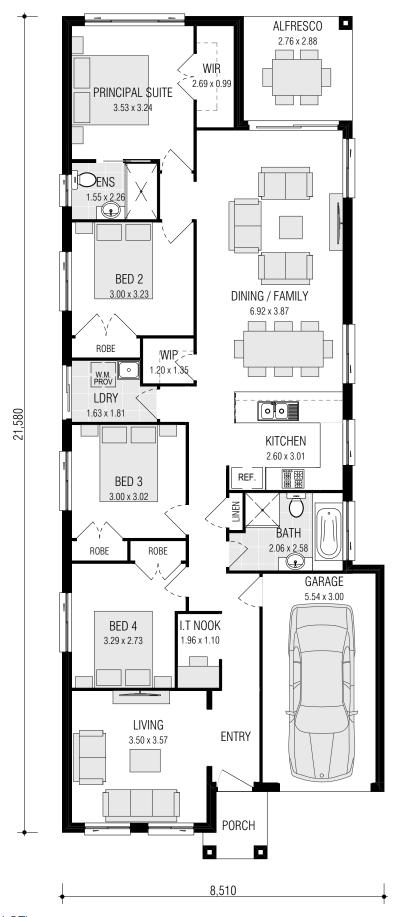

## **INCLUSIONS:**

- √ 4 Bedrooms with Single Locked-up Garage
- ✓ Ceramic Tiling to Porch, Entry, IT Nook, Kitchen, Dining/Family & Alfresco
- ✓ Carpet to Lounge & Bedrooms
- ✓ Natural gas package incl. Instantaneous HWS
- √ Fixed Site Costs & Basix Requirements
- ✓ Insulation to Ceiling & Walls (Except Garage)
- √ 2.59m Ceilings
- √ T2 Termite Treated Frame
- ✓ Perimeter Termite Protection
- ✓ Coloured concrete Driveway & Pathway to Porch
- ✓ Remote Control Panel Lift Garage Door
- √ Stone benchtop to Kitchen
- √ 900mm Westinghouse Appliances
- ✓ Alarm System
- √ 10 LED Downlights
- ✓ Fully Ducted Day/Night Air Conditioning

## HAMILTON 18.2 (0-LOT)

FRONTAGE REQUIRED (MINIMUM): 9.50m HOUSE SIZE: 169.31  $\mathrm{m}^2$ 

SQUARES: 18.2sq DATE: 15/10/2021 DISCLAIMER: All plans, images and areas are indicative only. The finishes to the nominated design are to be used as a guide only. Purchases are advised to refer to the Land Contract and/or Builders Tender and Contract for precise dimensions, specifications and inclusions. Firstyle Homes reserves the right to change specifications, materials and suppliers without notice. B.L 113412C

| Gross Areas  |                       |
|--------------|-----------------------|
| Ground Floor | 139.95                |
| Garage       | 18.76                 |
| Alfresco     | 7.95                  |
| Porch        | 2.65                  |
| Totals       | 169.31 m <sup>2</sup> |