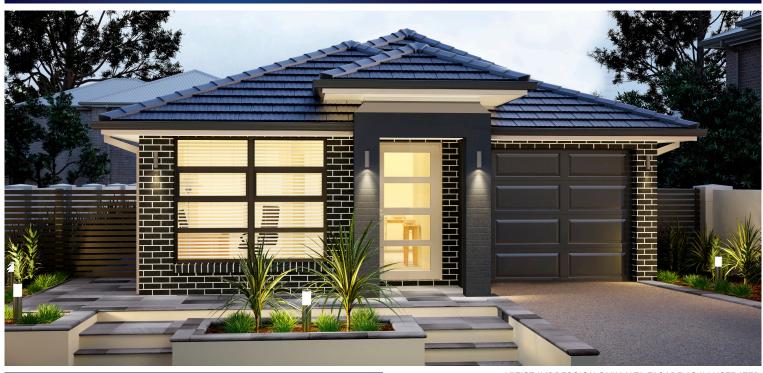

## **HAMILTON 18.2** (0-L0T)

LAND SIZE: 335.8m<sup>2</sup> | HOUSE SIZE: 169.31m<sup>2</sup> | SQUARES: 18.2 Sq

\$935,900

ALTA FACADE INCLUDED

LOT 13 AROONA AVENUE - AUSTRAL (MAPLE GROVE)

ARTIST IMPRESSION ONLY. ALTA FAÇADE AS ILLUSTRATED.

AROONA AVENUE

(E1) EASEMENT TO DRAIN WATER 1.2 WIDE (SUBJECT TO ENGINEERING DESIGN)

CLIENT INITIALS......

\*Offer provides for the \*Living Inclusions\* as listed to all Contract Homes. The \*\*25 Years Premium Upgrades\*\* are only available for home designs listed on the current Firstyle Homes Price List. This offer is subject to the client entering into a Building agreement within the specified period stated in their Firstyle Homes Quotation. Offer applies to single dwelling, contract homes to standard Firstyle design, tlems shown are indicative only and are not redeemable for cash or alternative items and may be subject to amendment without notice at the discretion of the builder. This offer is not available in confunction with any other offer and is only available to clients requesting a Quotation from 10eember 2022. B.1.13412C