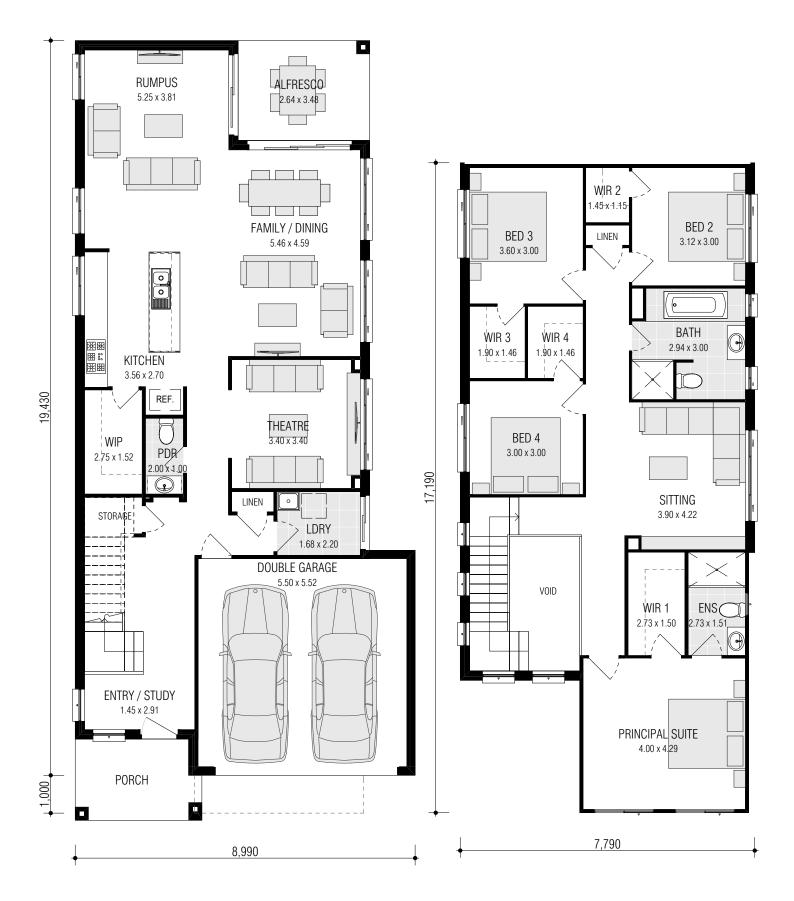

## INCLUSIONS:

- √ 4 Bedrooms with Double Locked-up Garage
- ✓ Ceramic Tiling to Porch, Entry/Study, Kitchen, Family/Dining, Rumpus & Alfresco
- $\checkmark$  Carpet to Theatre, Stairs, Sitting & Bedrooms
- ✓ Natural gas package incl. Instantaneous HWS
- √ Fixed Site Costs & Basix Requirements
- ✓ Insulation to Ceiling & Walls (Except Garage)
- √ 2.59m Ceilings (Ground Floor Only)
- √ T2 Termite Treated Frame
- ✓ Perimeter Termite Protection
- ✓ Coloured concrete Driveway & Pathway to Porch
- ✓ Remote Control Panel Lift Garage Door
- √ Stone benchtop to Kitchen
- √ 900mm Westinghouse Appliances
- ✓ Alarm System
- √ 10 LED Downlights
- √ Fully Ducted Day/Night Air Conditioning
- Best Ever Promotion\*

## MONTARA 30.6 MKII

FRONTAGE REQUIRED (MINIMUM): 10.26m HOUSE SIZE: 283.93 m² SQUARES: 30.6sq DATE: 15/10/2021

DISCLAIMER: All plans, images and areas are indicative only. The finishes to the nominated design are to be used as a guide only. Purchases are advised to refer to the Land Contract and/or Builders Tender and Contract for precise dimensions, specifications and inclusions. Firstyle Homes reserves the right to change specifications, materials and suppliers without notice. B.L 113412C

| Gross Areas  |                       |
|--------------|-----------------------|
| Ground Floor | 113.04                |
| First Floor  | 121.44                |
| Garage       | 33.39                 |
| Alfresco     | 9.19                  |
| Porch        | 6.87                  |
| Totals       | 283 93 m <sup>2</sup> |