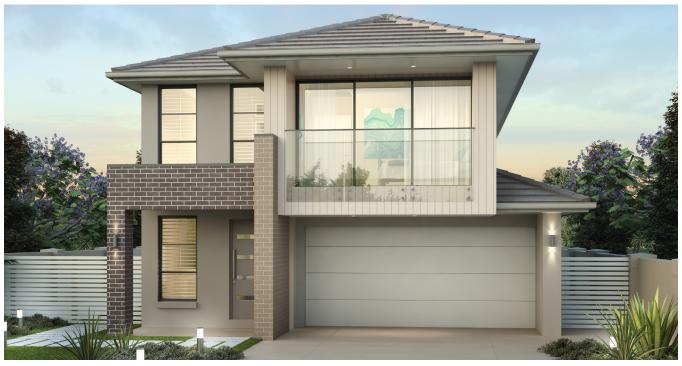

## **MONTARA 30.6 MKII**

LAND SIZE: 335.8m<sup>2</sup> | HOUSE SIZE: 283.93m<sup>2</sup> | SQUARES: 30.6 Sq

\$1,195,900

NEWSTEAD FACADE INCLUDED

LOT 13 AROONA AVENUE - AUSTRAL (MAPLE GROVE)

ARTIST IMPRESSION ONLY. NEWSTEAD FAÇADE AS ILLUSTRATED.

AROONA AVENUE

(E1) EASEMENT TO DRAIN WATER 1.2 WIDE (SUBJECT TO ENGINEERING DESIGN)

CLIENT INITIALS..

**GROUND FLOOR** 

FIRST FLOOR