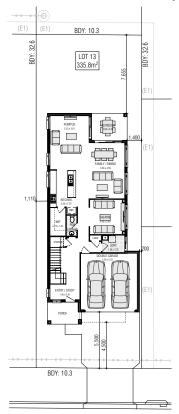

ARTIST IMPRESSION ONLY. NEWSTEAD FAÇADE AS ILLUSTRATED.

AROONA AVENUE

(E1) EASEMENT TO DRAIN WATER 1.2 WIDE (SUBJECT TO ENGINEERING DESIGN)

CLIENT INITIALS..

**GROUND FLOOR** 

FIRST FLOOR