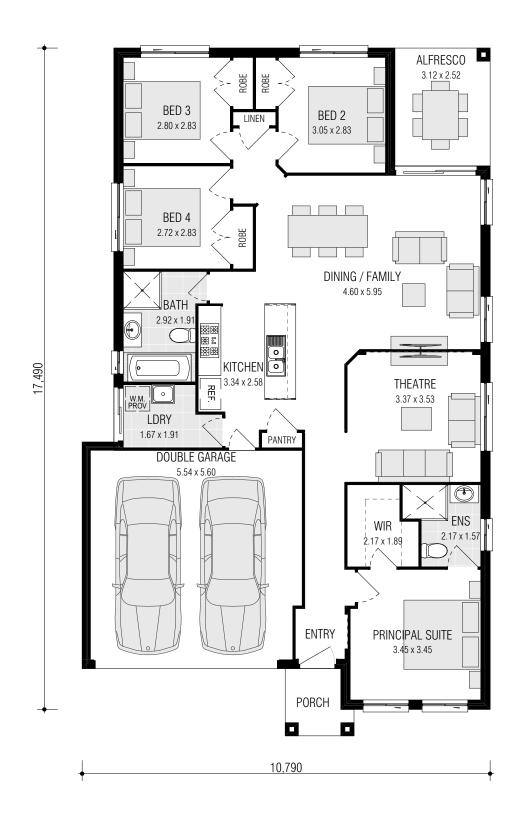

## SILKWOOD 18.9 ZL

LAND SIZE: 301.2m<sup>2</sup> | HOUSE SIZE: 175.43m<sup>2</sup> | SQUARES: 18.9 Sq

### SILKWOOD 18.9 (0-LOT)

| FRONTAGE REQUIRED (MINIMUM) | : 11.79m              |
|-----------------------------|-----------------------|
| HOUSE SIZE:                 | 175.43 m <sup>2</sup> |
| SQUARES:                    | 18.9sq                |
| DATE:                       | 23/06/2021            |

| 131.36                |
|-----------------------|
| 33.35                 |
| 7.86                  |
| 2.86                  |
| 175.43 m <sup>2</sup> |
|                       |