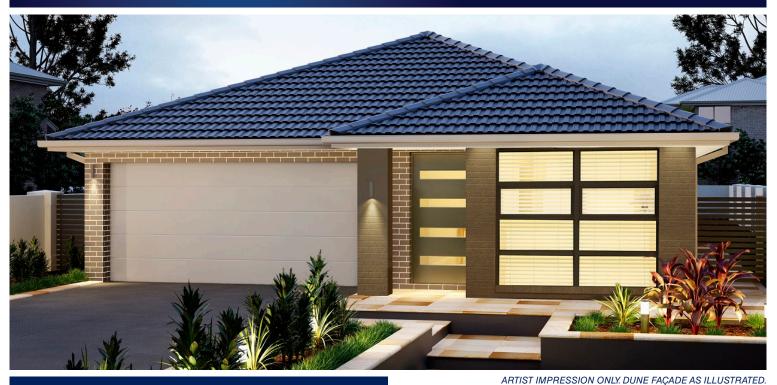

# \$892,900

DUNE FACADE INCLUDED

#### LOT 29 MONTREAL ROAD - AUSTRAL (MAPLE GROVE)