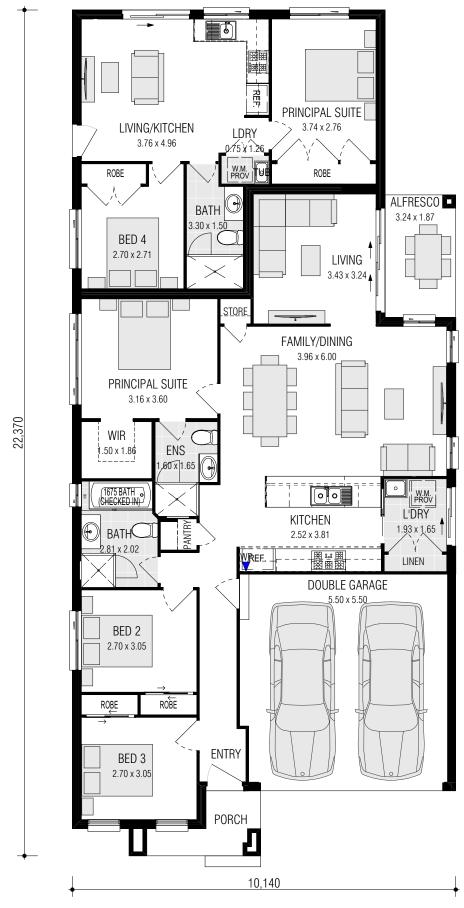

## LOT 12 SKIPTON LANE - PRESTONS

LAND SIZE: 350.1m<sup>2</sup> | HOUSE SIZE: 207.74m<sup>2</sup> | SQUARES: 22.36 Sq

## LYNBROOK 22.4 DUET

| FRONTAGE REQUIRED | (MINIMUM): 12.00m     |
|-------------------|-----------------------|
| HOUSE SIZE:       | 207.74 m <sup>2</sup> |
| SQUARES:          | 22.36sq               |
| DATE:             | 17/05/2024            |

| Gross Areas  |                       |
|--------------|-----------------------|
| Ground Floor | 113.30                |
| Garage       | 32.37                 |
| Alfresco     | 6.06                  |
| Porch        | 3.96                  |
| Totals       | 155.69 m <sup>2</sup> |