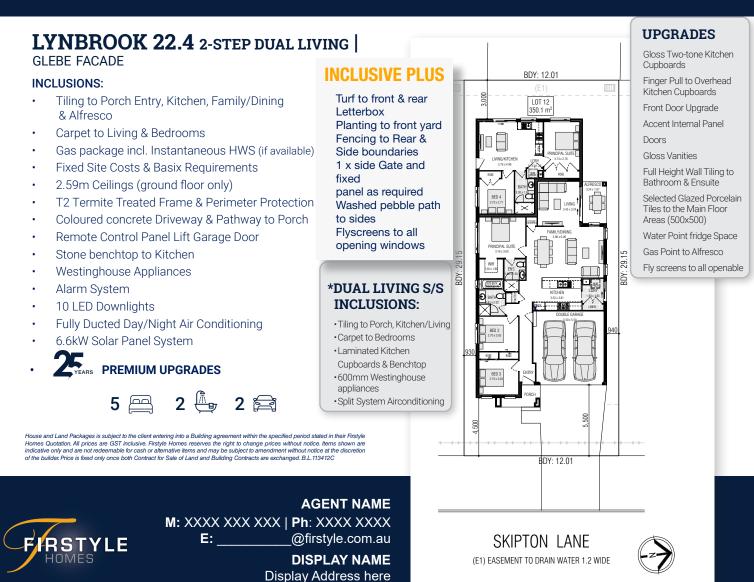

## LOT 12 SKIPTON LANE - PRESTONS

LAND SIZE: 350.1m<sup>2</sup> | HOUSE SIZE: 207.74m<sup>2</sup> | SQUARES: 22.36 Sq

## LYNBROOK 22.4 DUET

| FRONTAGE REQUIRED | (MINIMUM): 12.00m     |
|-------------------|-----------------------|
| HOUSE SIZE:       | 207.74 m <sup>2</sup> |
| SQUARES:          | 22.36sq               |
| DATE:             | 17/05/2024            |