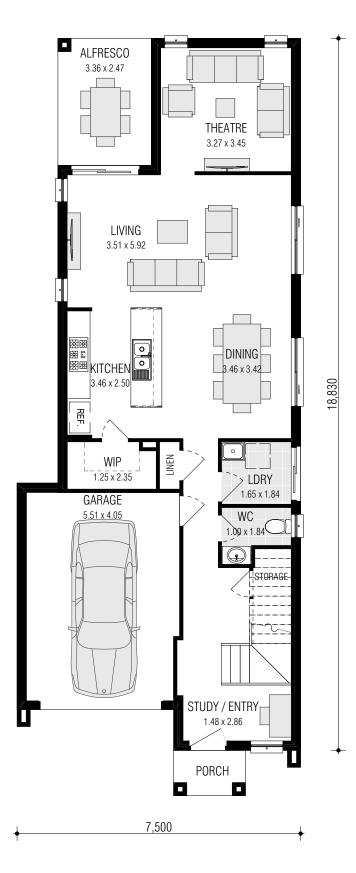

www.firstyle.com.au

ARTIST IMPRESSION ONLY. AINSLEY FAÇADE AS ILLUSTRATED.

**GROUND FLOOR** 

**FIRST FLOOR** 

| Gross Areas  |                       |
|--------------|-----------------------|
| Ground Floor | 91.11                 |
| First Floor  | 94.99                 |
| Garage       | 24.64                 |
| Alfresco     | 8.30                  |
| Porch        | 2.28                  |
| Totals       | 221.32 m <sup>2</sup> |