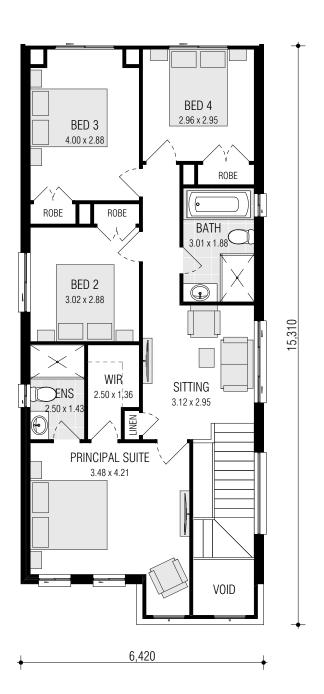

www.firstyle.com.au

ARTIST IMPRESSION ONLY. AINSLEY FAÇADE AS ILLUSTRATED.

**GROUND FLOOR** 

**FIRST FLOOR** 

| Gross Areas  |                       |
|--------------|-----------------------|
| Ground Floor | 91.11                 |
| First Floor  | 94.99                 |
| Garage       | 24.64                 |
| Alfresco     | 8.30                  |
| Porch        | 2.28                  |
| Totals       | 221.32 m <sup>2</sup> |