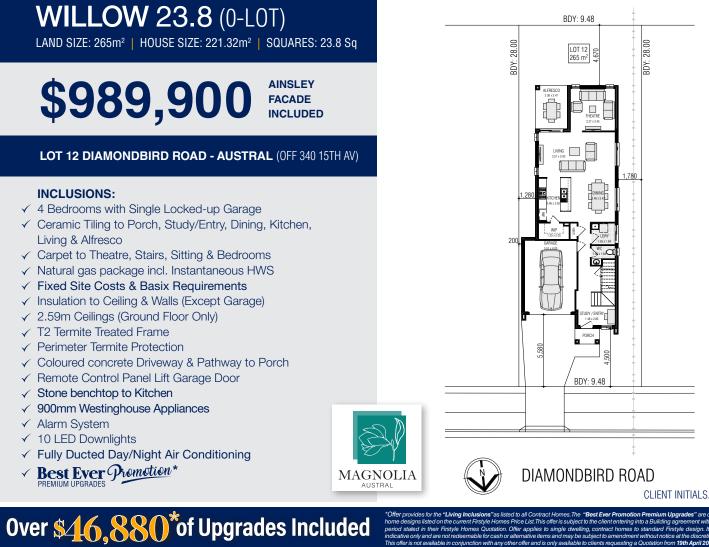

## WILLOW 23.8 (0-LOT)

| (MINIMUM): 8.82m      |
|-----------------------|
| 221.32 m <sup>2</sup> |
| 23.8sq                |
| 29/09/2021            |
|                       |

n DISCLAIMER: All plans, images and areas are indicative only. The finishes to the nominated design are to be used as a guide only. Purchases are advised to refer to the Land Contract and/or Builders Tender and Contract for precise dimensions, specifications and inclusions.
q Firstyle Homes reserves the right to change specifications, materials and suppliers without notice. B.L 113412C

| Gross Areas  |                       |
|--------------|-----------------------|
| Ground Floor | 91.11                 |
| First Floor  | 94.99                 |
| Garage       | 24.64                 |
| Alfresco     | 8.30                  |
| Porch        | 2.28                  |
| Totals       | 221.32 m <sup>2</sup> |