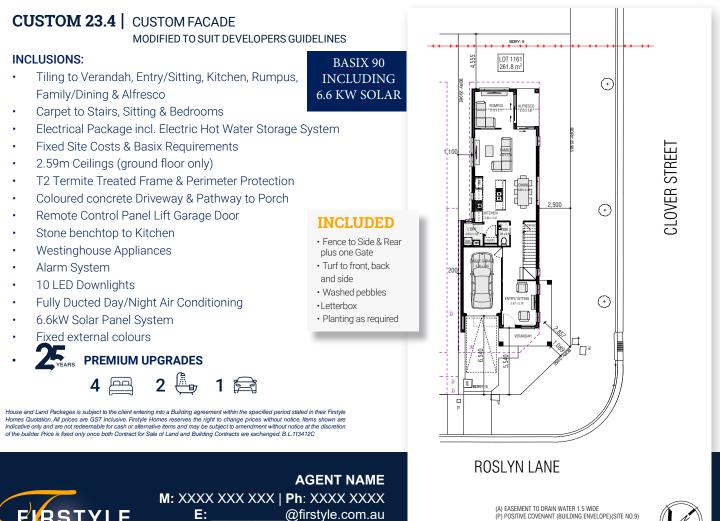

## LOT 1161 ROSLYN LANE (PANORAMA) - WILTON NORTH

LAND SIZE: 261.8m<sup>2</sup> | HOUSE SIZE: 217.44m<sup>2</sup> | SQUARES: 23.4Sq

**DISPLAY NAME Display Address here**  (A) EASEMENT TO DRAIN WATER 1.5 WIDE (P) POSITIVE COVENANT (BUILDING ENVELOPE)(SITE NO.9)

## CUSTOM 23.4

| FRONTAGE REQUIRED | (MINIMUM): 9.00m      |
|-------------------|-----------------------|
| HOUSE SIZE:       | 217.44 m <sup>2</sup> |
| SQUARES:          | 23.4sq                |
| DATE:             | 26/03/2025            |

| Gross Areas  |                       |
|--------------|-----------------------|
| Ground Floor | 87.59                 |
| First Floor  | 94.19                 |
| Garage       | 19.68                 |
| Alfresco     | 5.65                  |
| Verandah     | 10.33                 |
| Totals       | 217.44 m <sup>2</sup> |