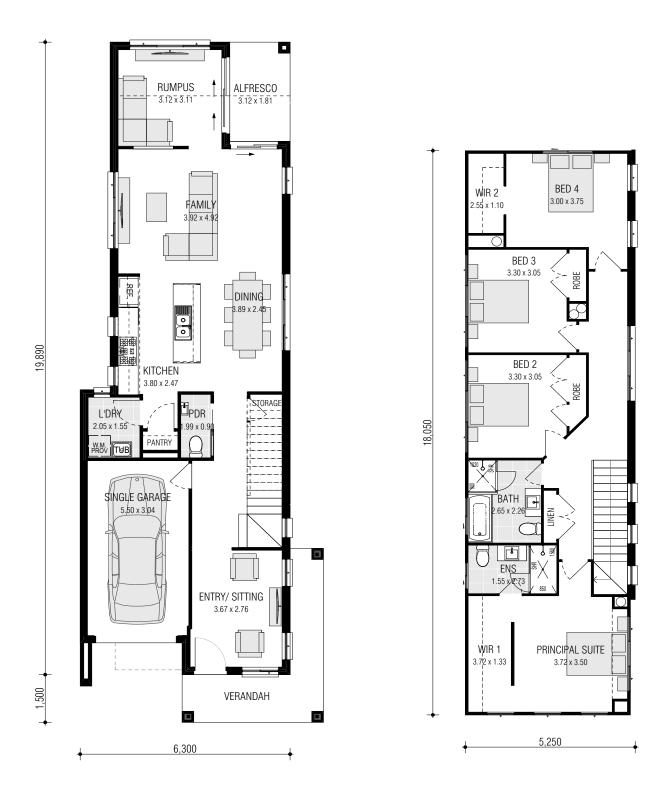

## CUSTOM 23.4

| FRONTAGE REQUIRED | (MINIMUM): 9.00m      |
|-------------------|-----------------------|
| HOUSE SIZE:       | 217.44 m <sup>2</sup> |
| SQUARES:          | 23.4sq                |
| DATE:             | 26/03/2025            |

| Gross Areas  |                       |
|--------------|-----------------------|
| Ground Floor | 87.59                 |
| First Floor  | 94.19                 |
| Garage       | 19.68                 |
| Alfresco     | 5.65                  |
| Verandah     | 10.33                 |
| Totals       | 217.44 m <sup>2</sup> |