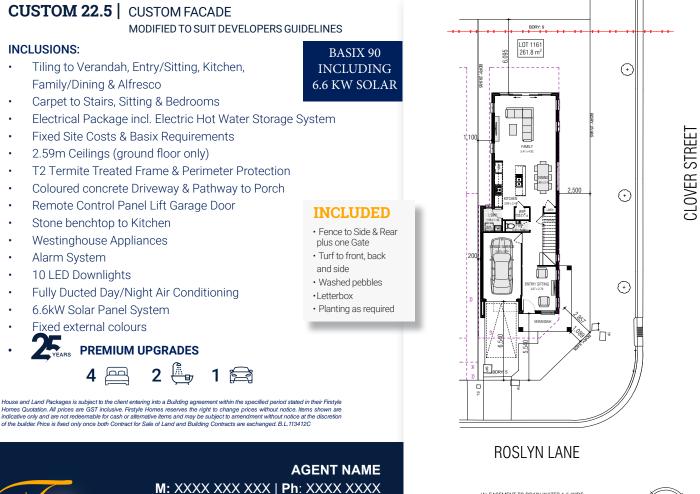

## LOT 1161 ROSLYN LANE (PANORAMA) - WILTON NORTH

LAND SIZE: 261.8m<sup>2</sup> | HOUSE SIZE: 209.12m<sup>2</sup> | SQUARES: 22.5Sq

LE

**E**: \_ \_@firstyle.com.au **DISPLAY NAME** 

**Display Address here** 

(A) EASEMENT TO DRAIN WATER 1.5 WIDE (P) POSITIVE COVENANT (BUILDING ENVELOPE)(SITE NO.9)

## CUSTOM 22.5

| FRONTAGE REQUIRED | (MINIMUM): 9.00m      |
|-------------------|-----------------------|
| HOUSE SIZE:       | 209.12 m <sup>2</sup> |
| SQUARES:          | 22.5sq                |
| DATE:             | 26/03/2025            |