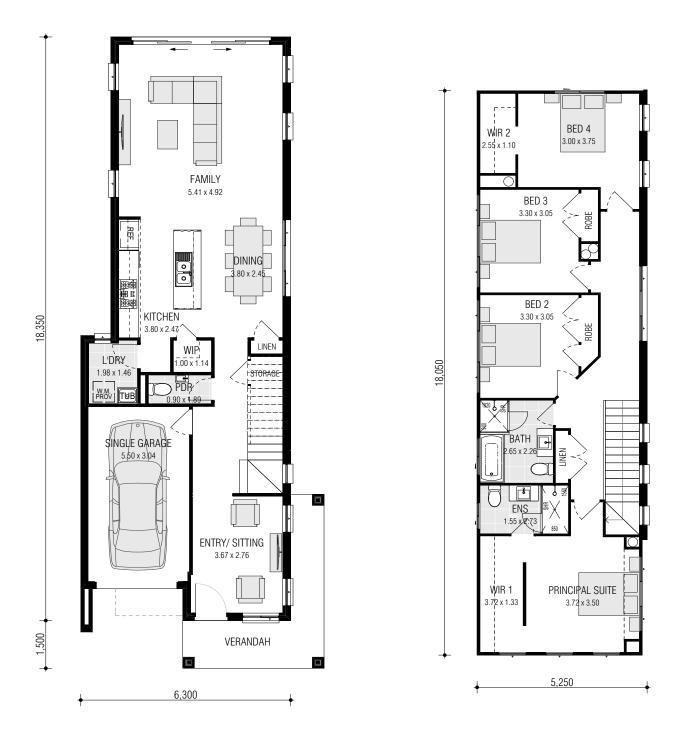

## CUSTOM 22.5

| FRONTAGE REQUIRED | (MINIMUM): 9.00m      |
|-------------------|-----------------------|
| HOUSE SIZE:       | 209.12 m <sup>2</sup> |
| SQUARES:          | 22.5sq                |
| DATE:             | 26/03/2025            |

| Gross Areas  |                       |
|--------------|-----------------------|
| Ground Floor | 84.92                 |
| First Floor  | 94.19                 |
| Garage       | 19.68                 |
| Verandah     | 10.33                 |
| Totals       | 209.12 m <sup>2</sup> |