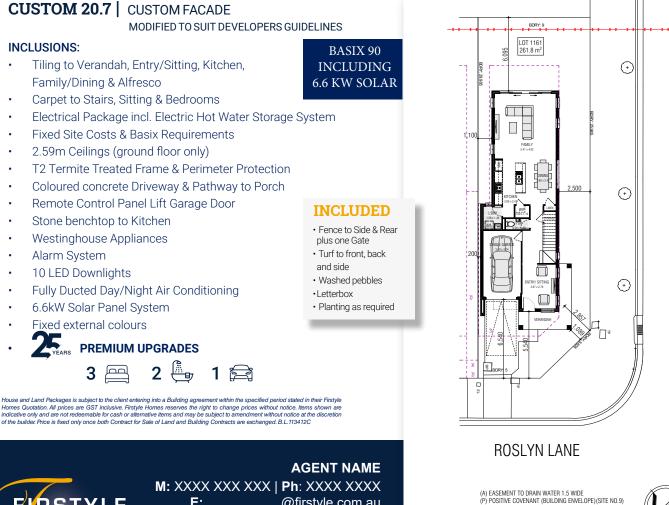

## LOT 1161 ROSLYN LANE (PANORAMA) - WILTON NORTH

LAND SIZE: 261.8m<sup>2</sup> | HOUSE SIZE: 192.90m<sup>2</sup> | SQUARES: 20.7Sq

**E**: \_ \_@firstyle.com.au

**DISPLAY NAME Display Address here**  **CLOVER STREET** 

## CUSTOM 20.7

| FRONTAGE REQUIRED | (MINIMUM): 9.00m      |
|-------------------|-----------------------|
| HOUSE SIZE:       | 192.90 m <sup>2</sup> |
| SQUARES:          | 20.7sq                |
| DATE:             | 26/03/2025            |