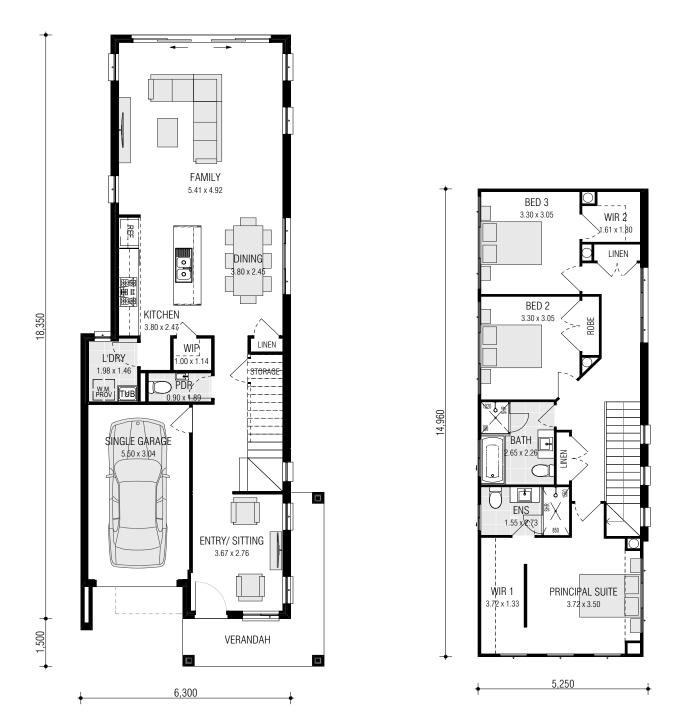

| Gross Areas  |                       |
|--------------|-----------------------|
| Ground Floor | 84.92                 |
| First Floor  | 77.97                 |
| Garage       | 19.68                 |
| Verandah     | 10.33                 |
| Totals       | 192.90 m <sup>2</sup> |