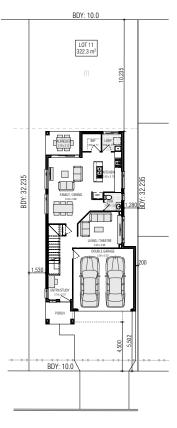

## LOT 11 DAGOSTINO STREET - AUSTRAL (MAGNOLIA ESTATE)

## MONTARA 24.4 MKII (MOD)

| FRONTAGE REQUIRED (MIN | IMUM): 9.54m          |
|------------------------|-----------------------|
| HOUSE SIZE:            | 225.71 m <sup>2</sup> |
| SQUARES:               | 24.3sc                |
| DATE:                  | 24/03/2023            |