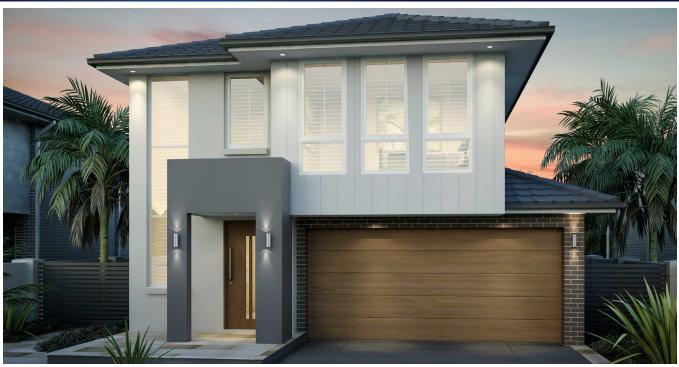

AGENT NAME Ph: XXXX XXXX E: \_\_\_\_\_\_@firstyle.com.au

> DISPLAY CENTER NAME Insert Address Here

MONTARA 24.4 MKII MOD

LAND SIZE: 322.3m<sup>2</sup> | HOUSE SIZE: 225.71m<sup>2</sup> | SQUARES: 24.3Sq

## \$1,089,900 FACADE INCLUDED

## **INCLUSIONS:**

- ✓ 4 Bedrooms with Double Locked-up Garage
- ✓ Tiling to Porch, Entry/Study, Family/Dining, Kitchen & Alfresco
- ✓ Carpet to Living/Theatre, Stairs, Sitting & Bedrooms
- ✓ Natural gas package incl. Instantaneous HWS
- ✓ Fixed Site Costs & Basix Requirements
- ✓ Insulation to Ceiling & Walls (Except Garage)
- ✓ 2.59m Ceilings (Ground Floor Only)
- ✓ T2 Termite Treated Frame
- ✓ Perimeter Termite Protection
- ✓ Coloured concrete Driveway & Pathway to Porch
- ✓ Remote Control Panel Lift Garage Door
- $\checkmark$  Stone benchtop to Kitchen
- ✓ 900mm Westinghouse Appliances
- ✓ Alarm System
- ✓ 10 LED Downlights
- ✓ Fully Ducted Day/Night Air Conditioning

UP TO \$51,650 IN VALUE\*

✓ 3.5 kW Solar Panels

YANDANOOKA STREET

(I) RESTRICTION ON THE USE OF LAND

CLIENT INITIALS......