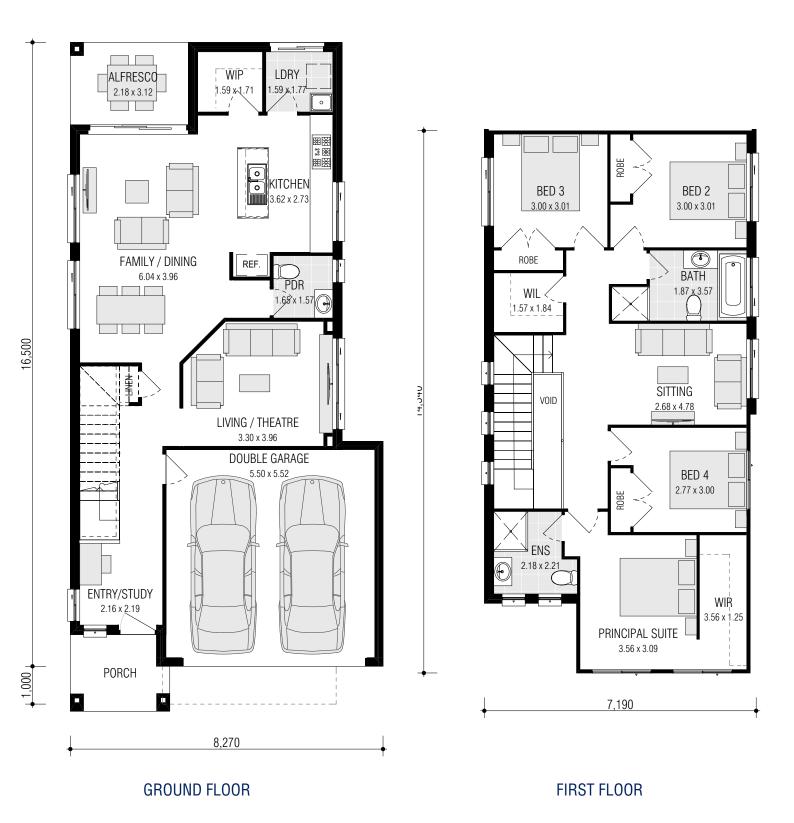

AGENT NAME Ph: XXXX XXXX E: \_\_\_\_\_\_@firstyle.com.au

> DISPLAY CENTER NAME Insert Address Here

MONTARA 24.4 MKII MOD

LAND SIZE: 322.3m<sup>2</sup> | HOUSE SIZE: 225.71m<sup>2</sup> | SQUARES: 24.3Sq

## **INCLUSIONS:**

- ✓ 4 Bedrooms with Double Locked-up Garage
- ✓ Tiling to Porch, Entry/Study, Family/Dining, Kitchen & Alfresco
- ✓ Carpet to Living/Theatre, Stairs, Sitting & Bedrooms
- ✓ Natural gas package incl. Instantaneous HWS
- ✓ Fixed Site Costs & Basix Requirements
- ✓ Insulation to Ceiling & Walls (Except Garage)
- ✓ 2.59m Ceilings (Ground Floor Only)
- ✓ T2 Termite Treated Frame
- ✓ Perimeter Termite Protection
- ✓ Coloured concrete Driveway & Pathway to Porch
- ✓ Remote Control Panel Lift Garage Door
- $\checkmark$  Stone benchtop to Kitchen
- ✓ 900mm Westinghouse Appliances
- ✓ Alarm System
- ✓ 10 LED Downlights
- ✓ Fully Ducted Day/Night Air Conditioning

## MONTARA 24.4 MKII (MOD)

| FRONTAGE REQUIRED (MIN | IMUM): 9.54m          |
|------------------------|-----------------------|
| HOUSE SIZE:            | 225.71 m <sup>2</sup> |
| SQUARES:               | 24.3sc                |
| DATE:                  | 24/03/2023            |

| 83.01                 |
|-----------------------|
| 97.52                 |
| 33.34                 |
| 6.80                  |
| 5.04                  |
| 225.71 m <sup>2</sup> |
|                       |