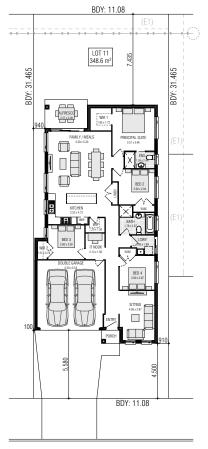

## CORDOVA 19.5 (0-LOT)

LAND SIZE: 348.6m<sup>2</sup> | HOUSE SIZE: 183.16m<sup>2</sup> | SQUARES: 19.5 Sq

CULTIVATION ROAD (E1) PROPOSED EASEMENT TO DRAIN WATER 1.2M WIDE

Over \$46,880\*of Upgrades Included

### CORDOVA 19.5 (0-LOT)

| FRONTAGE REQUIRED | (MINIMUM): | 11.07m               |
|-------------------|------------|----------------------|
| HOUSE SIZE:       | 1          | 83.16 m <sup>2</sup> |
| SQUARES:          |            | 19.7sq               |
| DATE:             | 15,        | /12/2020             |