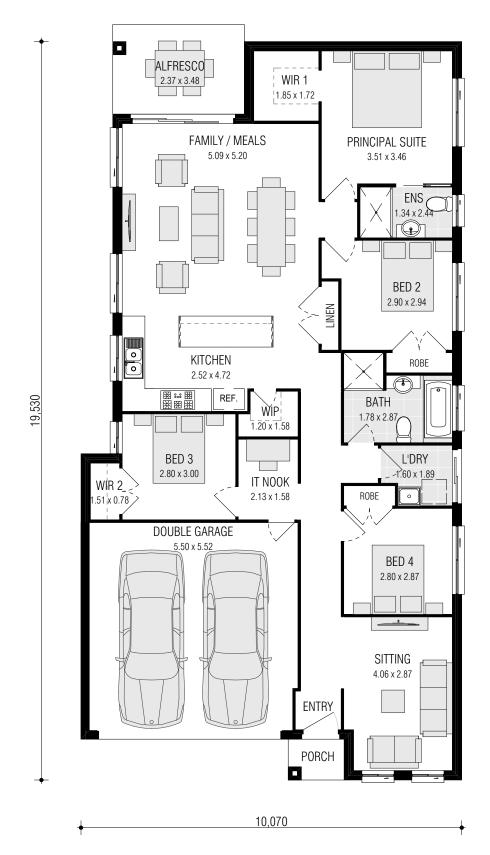

#### **INCLUSIONS:**

- ✓ 4 Bedrooms with Double Locked-up Garage
- ✓ Ceramic Tiling to Porch, Entry, Kitchen, Family/Meals & Alfresco
- ✓ Carpet to Sitting, IT Nook & Bedrooms
- ✓ Natural gas package incl. Instantaneous HWS
- ✓ Fixed Site Costs & Basix Requirements
- ✓ Insulation to Ceiling & Walls (Except Garage)
- ✓ 2.59m Ceilings
- ✓ T2 Termite Treated Frame
- ✓ Perimeter Termite Protection
- ✓ Coloured concrete Driveway & Pathway to Porch
- ✓ Remote Control Panel Lift Garage Door
- ✓ Stone benchtop to Kitchen & 900mm Westinghouse Appliances
- ✓ Alarm System
- ✓ 10 LED Downlights
- ✓ Fully Ducted Day/Night Air Conditioning
- ✓ Best Ever Promotion\*

| Gross Areas  |                       |
|--------------|-----------------------|
| Ground Floor | 140.61                |
| Garage       | 32.70                 |
| Alfresco     | 8.25                  |
| Porch        | 1.60                  |
| Totals       | 183.16 m <sup>2</sup> |
|              |                       |