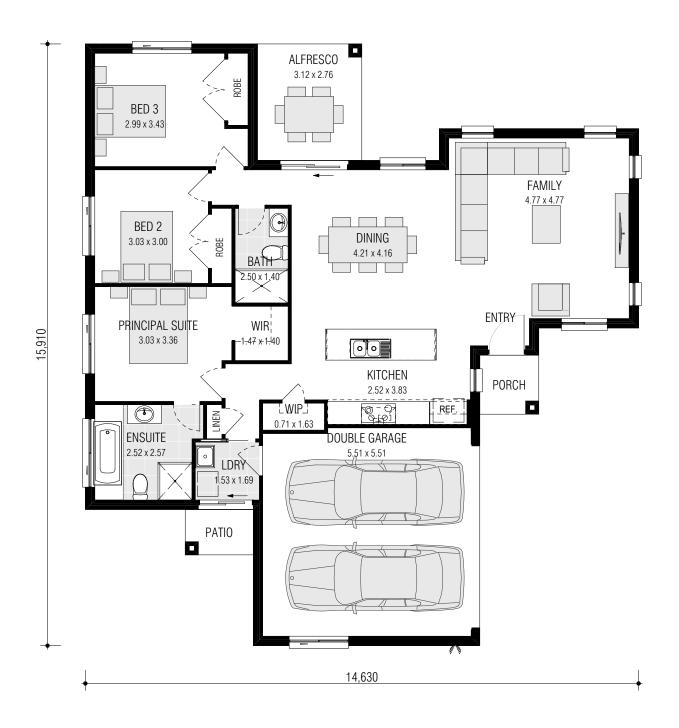

## CABINA 18.2 OPTION 2

DISCLAIMER: All plans, images and areas are indicative only. The finishes to the nominated design are to be used as a guide only. Purchases are advised to refer to the Land Contract and/or Builders Tender and Contract for precise dimensions, specifications and inclusions. Firstyle Homes reserves the right to change specifications, materials and suppliers without notice. B.L 113412C

| Gross  | Areas   |                       |
|--------|---------|-----------------------|
| Groun  | d Floor | 122.30                |
| Garag  |         | 33.70                 |
| Alfres | CO      | 8.50                  |
| Patio  |         | 2.16                  |
| Porch  |         | 2.43                  |
| Totals |         | 169.09 m <sup>2</sup> |
|        |         |                       |