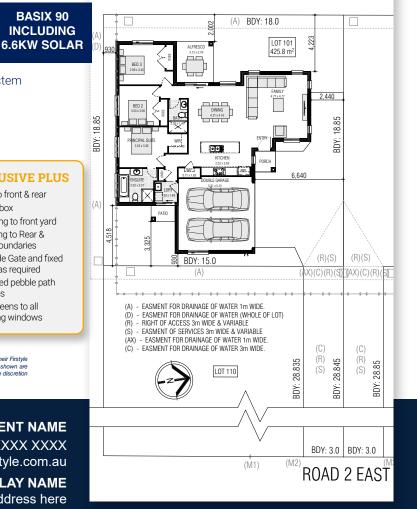

BASIX 90

INCLUDING

**FIXED PRICE** House and land Package LOT 101 ROAD 2 (EAST) - SCHOFIELDS

LAND SIZE: 425.8m<sup>2</sup> | HOUSE SIZE: 169.10m<sup>2</sup> | SQUARES: 18.2Sq

## CABINA 18.2 OPTION 2

DISCLAIMER: All plans, images and areas are indicative only. The finishes to the nominated design are to be used as a guide only. Purchases are advised to refer to the Land Contract and/or Builders Tender and Contract for precise dimensions, specifications and inclusions. Firstyle Homes reserves the right to change specifications, materials and suppliers without notice. B.L 113412C

| Gross  | Areas   |                       |
|--------|---------|-----------------------|
| Groun  | d Floor | 122.30                |
| Garag  |         | 33.70                 |
| Alfres | CO      | 8.50                  |
| Patio  |         | 2.16                  |
| Porch  |         | 2.43                  |
| Totals |         | 169.09 m <sup>2</sup> |
|        |         |                       |