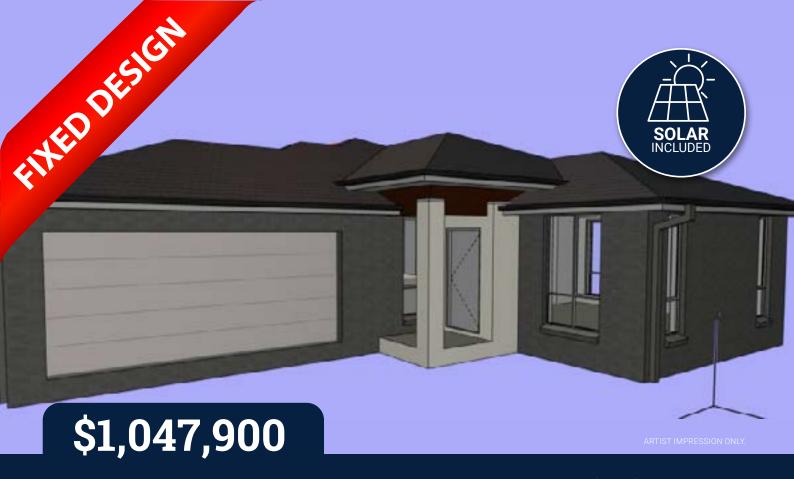

BASIX 90

INCLUDING

**FIXED PRICE** House and land Package LOT 101 ROAD 2 (EAST) - SCHOFIELDS

LAND SIZE: 425.8m<sup>2</sup> | HOUSE SIZE: 169.10m<sup>2</sup> | SQUARES: 18.2Sq

## CABINA 18.2 CUSTOM RENDER FACADE MODIFIED TO SUIT