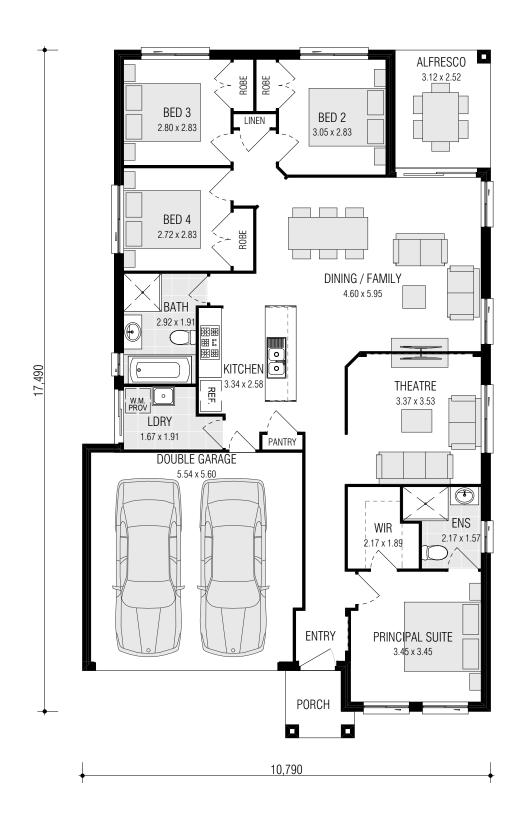

## SILKWOOD 18.9 ZL

LAND SIZE: 318.7m<sup>2</sup> | HOUSE SIZE: 175.43m<sup>2</sup> | SQUARES: 18.9 Sq

#### **INCLUSIONS:**

- ✓ 4 Bedrooms with Double Locked-up Garage
- ✓ Ceramic Tiling to Porch, Entry, Kitchen, Dining/Family & Alfresco
- ✓ Carpet to Theatre & Bedrooms
- ✓ Natural gas package incl. Instantaneous HWS
- ✓ Fixed Site Costs & Basix Requirements
- ✓ Insulation to Ceiling & Walls (Except Garage)
- ✓ 2.59m Ceilings
- ✓ T2 Termite Treated Frame
- ✓ Perimeter Termite Protection
- ✓ Coloured concrete Driveway & Pathway to Porch
- ✓ Remote Control Panel Lift Garage Door
- $\checkmark$  Stone benchtop to Kitchen
- ✓ 900mm Westinghouse Appliances
- ✓ Alarm System
- ✓ 10 LED Downlights
- ✓ Fully Ducted Day/Night Air Conditioning
- ✓ Best Ever Promotion\*

### SILKWOOD 18.9 (0-LOT)

| FRONTAGE REQUIRED (MINIMUM): 11.79m DISCLAIMER: All plans, images and areas are indicative only. The finishes to the nominated Gross Areas   HOUSE SIZE: 175.43 m² design are to be used as a guide only. Purchases are advised to refer to the Land Contract Graque 33.35   SQUARES: 18.9sq and/or Builders Tender and Contract for precise dimensions, specifications and inclusions-Alfresco 7.86   DATE: 23/06/2021 rotice. B.L 113412C Totals 175.43 m² | 2.86 Prisyle Homes reserves the right to change specifications, materials and suppliers without Porch 2.86 |
|--------------------------------------------------------------------------------------------------------------------------------------------------------------------------------------------------------------------------------------------------------------------------------------------------------------------------------------------------------------------------------------------------------------------------------------------------------------|------------------------------------------------------------------------------------------------------------|
|--------------------------------------------------------------------------------------------------------------------------------------------------------------------------------------------------------------------------------------------------------------------------------------------------------------------------------------------------------------------------------------------------------------------------------------------------------------|------------------------------------------------------------------------------------------------------------|