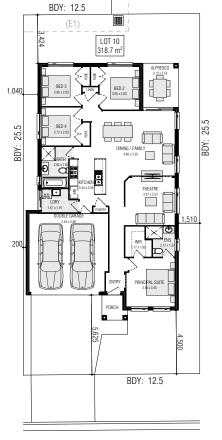

## SILKWOOD 18.9 ZL

LAND SIZE: 318.7m<sup>2</sup> | HOUSE SIZE: 175.43m<sup>2</sup> | SQUARES: 18.9 Sq

(E1) EASEMENT TO DRAIN WATER 1.2 WIDE

Over \$46,880\*of Upgrades Included

### SILKWOOD 18.9 (0-LOT)

| FRONTAGE REQUIRED (MINIMUM): 11.79m DISCLAIMER: All plans, images and areas are indicative only. The finishes to the nominated Gross Areas   HOUSE SIZE: 175.43 m² design are to be used as a guide only. Purchases are advised to refer to the Land Contract Graque 33.35   SQUARES: 18.9sq and/or Builders Tender and Contract for precise dimensions, specifications and inclusions-Alfresco 7.86   DATE: 23/06/2021 rotice. B.L 113412C Totals 175.43 m² | 2.86 Prisyle Homes reserves the right to change specifications, materials and suppliers without Porch 2.86 |
|--------------------------------------------------------------------------------------------------------------------------------------------------------------------------------------------------------------------------------------------------------------------------------------------------------------------------------------------------------------------------------------------------------------------------------------------------------------|------------------------------------------------------------------------------------------------------------|
|--------------------------------------------------------------------------------------------------------------------------------------------------------------------------------------------------------------------------------------------------------------------------------------------------------------------------------------------------------------------------------------------------------------------------------------------------------------|------------------------------------------------------------------------------------------------------------|