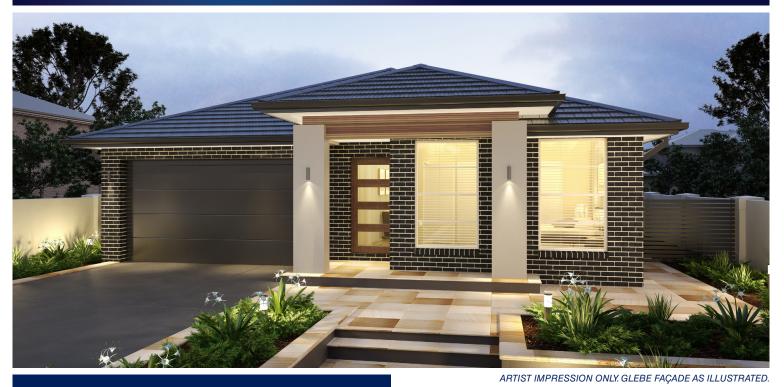

# \$919,900

GLEBE FACADE INCLUDED

#### LOT 10 MONTREAL ROAD - AUSTRAL (MAPLE GROVE)