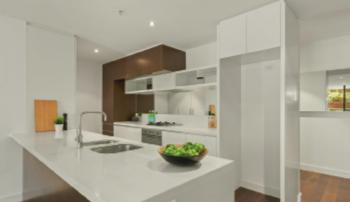

## Spacious Designer Oasis with a Village Lifestyle

This generously sized (100sqm approx.) two bedroom plus study residence combines a private and secluded rear-of-the-block setting with an enormous outdoor living area to deliver a sense of sanctuary that defies the vibrancy of its position, just moments from Deepdene Village and the 109 tram at its doorstep. As it spills through impressive glass-to-ceiling sliding doors to an enormous sun-drenched paved courtyard, the open-plan kitchen/meals/living inspires thoughts of proud, al fresco, home entertaining where stone waterfall benches and stainless steel appliances are not only functional but visually impressive. A master bedroom with ensuite and robes feels like a divine sanctuary, whilst the second bedroom also has robes and there is a second bathroom. Fully secure with two video entry points, basement parking, storage cage and elevator access, the home is beautifully presented with timber floors and features reverse cycle heating/cooling.