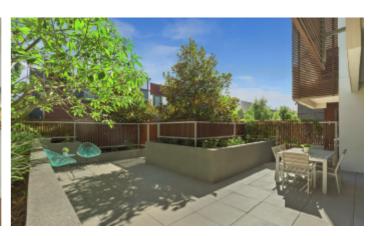

## Spacious Designer Oasis with a Village Lifestyle

This generously sized (100sqm approx.) two bedroom plus study residence combines a private and secluded rear-of-the-block setting with an enormous outdoor living area to deliver a sense of sanctuary that defies the vibrancy of its position, just moments from Deepdene Village and the 109 tram at its doorstep. As it spills through impressive glass-to-ceiling sliding doors to an enormous sun-drenched paved courtyard, the open-plan kitchen/meals/living inspires thoughts of proud, al fresco, home entertaining where stone waterfall benches and stainless steel appliances are not only functional but visually impressive. A master bedroom with ensuite and robes feels like a divine sanctuary, whilst the second bedroom also has robes and there is a second bathroom. Fully secure with two video entry points, basement parking, storage cage and elevator access, the home is beautifully presented with timber floors and features reverse cycle heating/cooling.