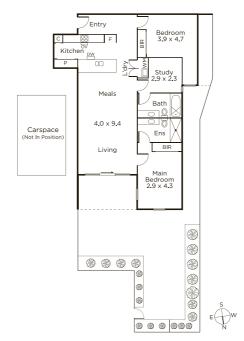

## Spacious Designer Oasis with a Village Lifestyle

This generously sized (100sqm approx.) two bedroom plus study residence combines a private and secluded rear-of-the-block setting with an enormous outdoor living area to deliver a sense of sanctuary that defies the vibrancy of its position, just moments from Deepdene Village and the 109 tram at its doorstep. As it spills through impressive glass-to-ceiling sliding doors to an enormous sun-drenched paved courtyard, the open-plan kitchen/meals/living inspires thoughts of proud, al fresco, home entertaining where stone waterfall benches and stainless steel appliances are not only functional but visually impressive. A master bedroom with ensuite and robes feels like a divine sanctuary, whilst the second bedroom also has robes and there is a second bathroom. Fully secure with two video entry points, basement parking, storage cage and elevator access, the home is beautifully presented with timber floors and features reverse cycle heating/cooling.