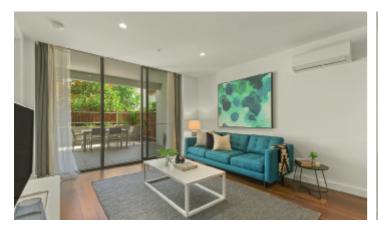

## Spacious Designer Oasis with a Village Lifestyle

This generously sized (100sqm approx.) two bedroom plus study residence combines a private and secluded rear-of-the-block setting with an enormous outdoor living area to deliver a sense of sanctuary that defies the vibrancy of its position, just moments from Deepdene Village and the 109 tram at its doorstep. As it spills through impressive glass-to-ceiling sliding doors to an enormous sun-drenched paved courtyard, the open-plan kitchen/meals/living inspires thoughts of proud, al fresco, home entertaining where stone waterfall benches and stainless steel appliances are not only functional but visually impressive. A master bedroom with ensuite and robes feels like a divine sanctuary, whilst the second bedroom also has robes and there is a second bathroom. Fully secure with two video entry points, basement parking, storage cage and elevator access, the home is beautifully presented with timber floors and features reverse cycle heating/cooling.