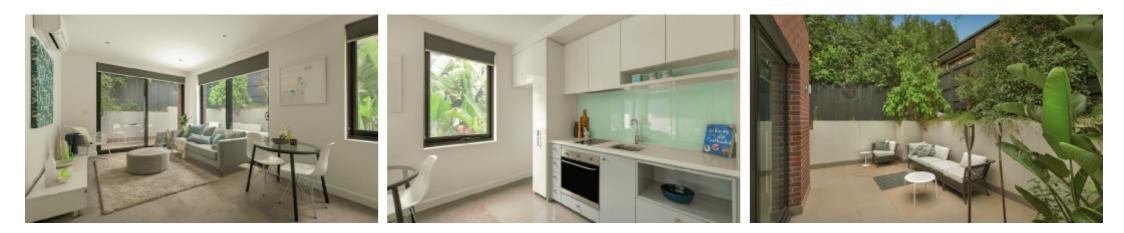

## 'Jenin': Vast, North-Facing, Designer Apartment

So peacefully removed from the road and so impressively sized, with incredible northfacing outdoor living, this state-of-the-art, single bedroom apartment is a wonderful surprise in the highly-regarded 'Jenin' building. Stone benches, a SMEG oven and concealed dish-drawer combine to form a superior low-profile, galley-style kitchen as open-plan living flows through two sets of double-glazed sliding doors to a capacious, north-facing, wrap-around courtyard. Efficiently designed, the home is securely accessed via video entry and features large robes in the bedroom, reverse cycle air conditioning, premium block out blinds, a European laundry and the highly-coveted prize of secure basement parking with storage. Incredibly well-served for shopping destinations, near everything at Camberwell Junction, Hartwell Village and Tooronga Village, as well as Burke Rd trams, Hartwell Railway Station, Riversdale Rd trams and the M1 Freeway.