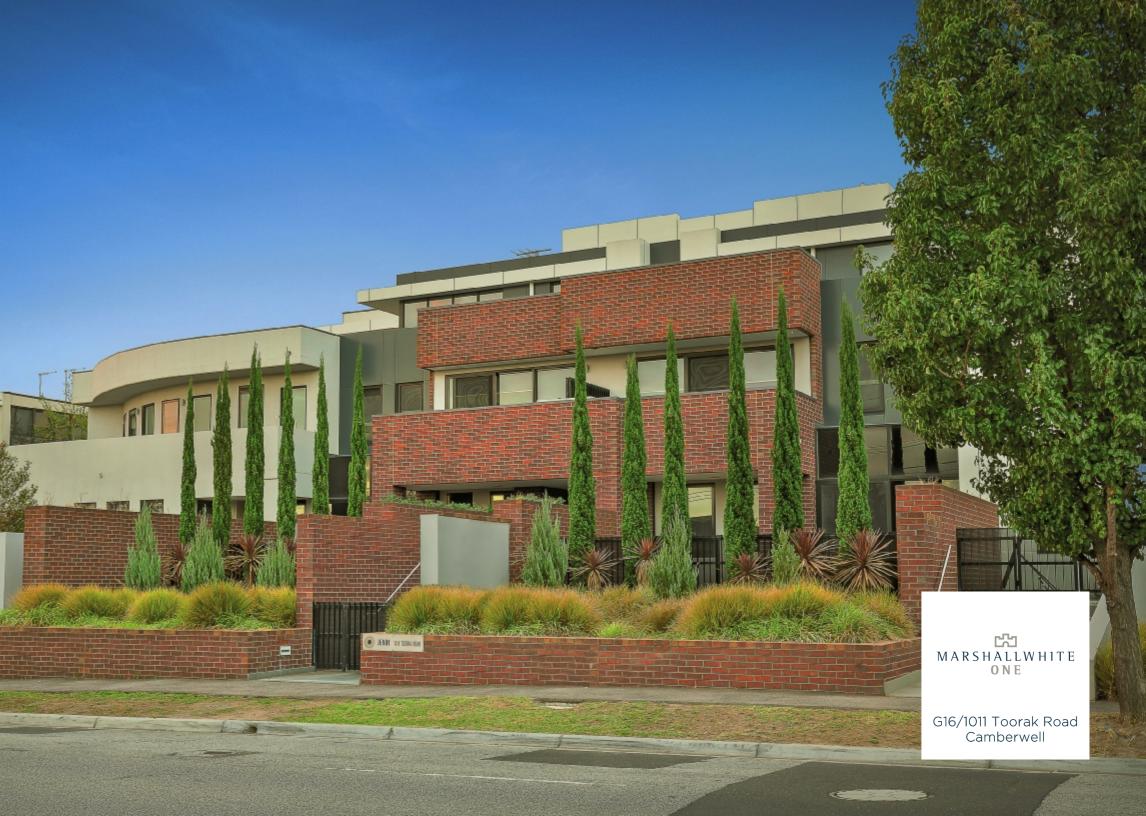

## 'Jenin': Vast, North-Facing, Designer Apartment

So peacefully removed from the road and so impressively sized, with incredible northfacing outdoor living, this state-of-the-art, single bedroom apartment is a wonderful surprise in the highly-regarded 'Jenin' building. Stone benches, a SMEG oven and concealed dish-drawer combine to form a superior low-profile, galley-style kitchen as open-plan living flows through two sets of double-glazed sliding doors to a capacious, north-facing, wrap-around courtyard. Efficiently designed, the home is securely accessed via video entry and features large robes in the bedroom, reverse cycle air conditioning, premium block out blinds, a European laundry and the highly-coveted prize of secure basement parking with storage. Incredibly well-served for shopping destinations, near everything at Camberwell Junction, Hartwell Village and Tooronga Village, as well as Burke Rd trams, Hartwell Railway Station, Riversdale Rd trams and the M1 Freeway.