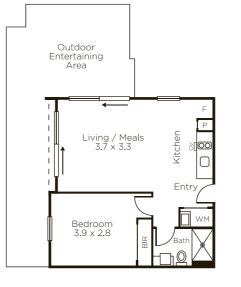

## 'Jenin': Vast, North-Facing, Designer Apartment

So peacefully removed from the road and so impressively sized, with incredible northfacing outdoor living, this state-of-the-art, single bedroom apartment is a wonderful surprise in the highly-regarded 'Jenin' building. Stone benches, a SMEG oven and concealed dish-drawer combine to form a superior low-profile, galley-style kitchen as open-plan living flows through two sets of double-glazed sliding doors to a capacious, north-facing, wrap-around courtyard. Efficiently designed, the home is securely accessed via video entry and features large robes in the bedroom, reverse cycle air conditioning, premium block out blinds, a European laundry and the highly-coveted prize of secure basement parking with storage. Incredibly well-served for shopping destinations, near everything at Camberwell Junction, Hartwell Village and Tooronga Village, as well as Burke Rd trams, Hartwell Railway Station, Riversdale Rd trams and the M1 Freeway.