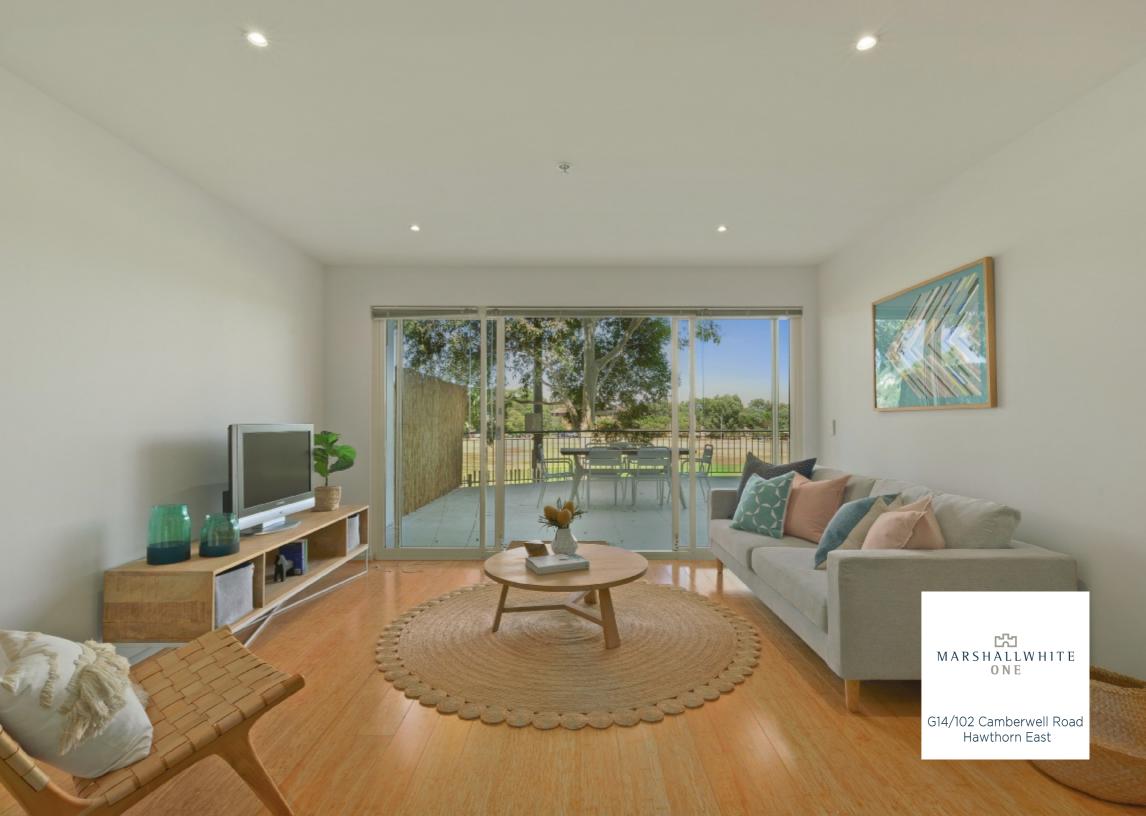

## Vast Al fresco Surprise with a Junction Lifestyle

This unique, two bedroom apartment highlights a huge 70sqm (approx.) of paved outdoor entertaining that is perfectly designed to inspire the all fresco home entertainer. A blue ribbon position at the rear of this highly secure block is just moments from Camberwell Junction's cafes, restaurants, cinemas and city-bound public transport creates the perfect context for down-sizers and busy CBD commuters. Remarkably spacious, the home boldly invites the outdoors inside and draws your eye to its captivating, leafy backdrop, as a Bosch-equipped granite kitchen overlooks a generous lounge/dining with full-width sliding doors. Another unexpected surprise is the master bedroom with an ensuite and large walk-through robes, plus there are mirrored robes in the second bedroom. A lavish and secure lifestyle haven, the home is accessed securely via video entry and features basement parking with elevator access.