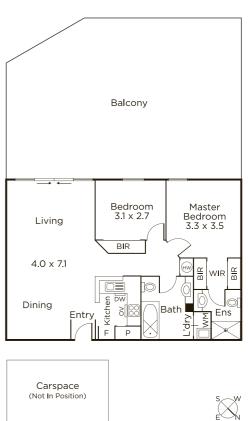

## Vast Al fresco Surprise with a Junction Lifestyle

This unique, two bedroom apartment highlights a huge 70sqm (approx.) of paved outdoor entertaining that is perfectly designed to inspire the all fresco home entertainer. A blue ribbon position at the rear of this highly secure block is just moments from Camberwell Junction's cafes, restaurants, cinemas and city-bound public transport creates the perfect context for down-sizers and busy CBD commuters. Remarkably spacious, the home boldly invites the outdoors inside and draws your eye to its captivating, leafy backdrop, as a Bosch-equipped granite kitchen overlooks a generous lounge/dining with full-width sliding doors. Another unexpected surprise is the master bedroom with an ensuite and large walk-through robes, plus there are mirrored robes in the second bedroom. A lavish and secure lifestyle haven, the home is accessed securely via video entry and features basement parking with elevator access.