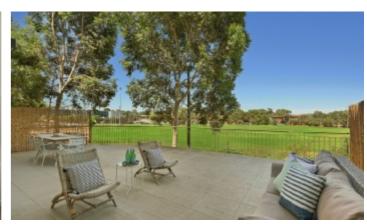

## Vast Al fresco Surprise with a Junction Lifestyle

This unique, two bedroom apartment highlights a huge 70sqm (approx.) of paved outdoor entertaining that is perfectly designed to inspire the all fresco home entertainer. A blue ribbon position at the rear of this highly secure block is just moments from Camberwell Junction's cafes, restaurants, cinemas and city-bound public transport creates the perfect context for down-sizers and busy CBD commuters. Remarkably spacious, the home boldly invites the outdoors inside and draws your eye to its captivating, leafy backdrop, as a Bosch-equipped granite kitchen overlooks a generous lounge/dining with full-width sliding doors. Another unexpected surprise is the master bedroom with an ensuite and large walk-through robes, plus there are mirrored robes in the second bedroom. A lavish and secure lifestyle haven, the home is accessed securely via video entry and features basement parking with elevator access.