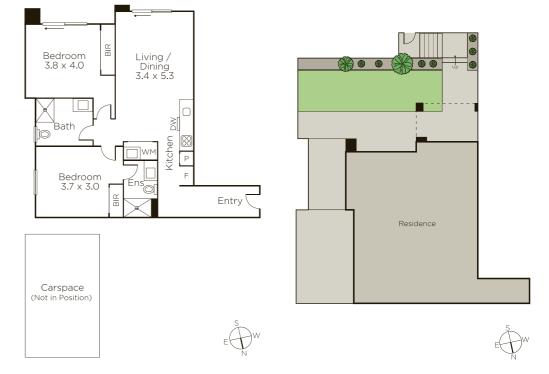

## Grand Al Fresco Proportions, Presented as New

With an impressively-sized courtyard and the privilege of its own discrete entry, this flawlessly appointed, as new, two bedroom apartment is genuinely differentiated from others and promises a superb al fresco lifestyle. Highlighting stone benches, soft close cabinetry and stainless steel gas appliances the kitchen/meals/living flows outdoors to a partly paved and partly undercover garden with its promise of wonderful entertaining, whilst a private master bedroom ensuite is also a wonderful treat. Accessed both privately and via secure video entry, the home also features secure basement parking and a storage unit, as well as elevator access, mirrored robes in each bedroom and split system heating/cooling. Just moments from Glenferrie Rd's cafes and shops, as well as Auburn Village and even Camberwell Junction, the home is well-serviced by trams and is an easy gateway to the CBD, Swan St and Melbourne's renowned sporting precinct.