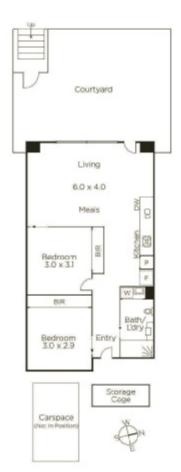

## 'Constance': Superb Al fresco Apartment

This modern, two bedroom, ground-floor apartment blends a bold design initiative with premium appointments, plenty of space and a lovely al fresco flow, to deliver a clear statement in quality. As it opens to a large courtyard bathed in westerly and northerly sunshine, the home's open-plan kitchen / meals / living features integrated Miele appliances, stone bench tops and stunning mirrored splash backs as well as high square-set ceilings and broad Royal oak floors, whilst the bathroom, too, is impressive with a European laundry. Part of the boutique 'Constance' building with secure video entry, basement parking and elevator access, the home is highly secure and features robes in the bedrooms as well as ducted heating and cooling. Adjacent to beautiful Anderson Park, you will relish the ability to walk to Tooronga Shopping Centre, plus you have Burke Rd nearby, Camberwell Junction, all transport and freeway access to enhance your lifestyle.