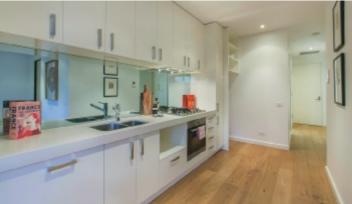

## 'Constance': Superb Al fresco Apartment

This modern, two bedroom, ground-floor apartment blends a bold design initiative with premium appointments, plenty of space and a lovely al fresco flow, to deliver a clear statement in quality. As it opens to a large courtyard bathed in westerly and northerly sunshine, the home's open-plan kitchen / meals / living features integrated Miele appliances, stone bench tops and stunning mirrored splash backs as well as high square-set ceilings and broad Royal oak floors, whilst the bathroom, too, is impressive with a European laundry. Part of the boutique 'Constance' building with secure video entry, basement parking and elevator access, the home is highly secure and features robes in the bedrooms as well as ducted heating and cooling. Adjacent to beautiful Anderson Park, you will relish the ability to walk to Tooronga Shopping Centre, plus you have Burke Rd nearby, Camberwell Junction, all transport and freeway access to enhance your lifestyle.