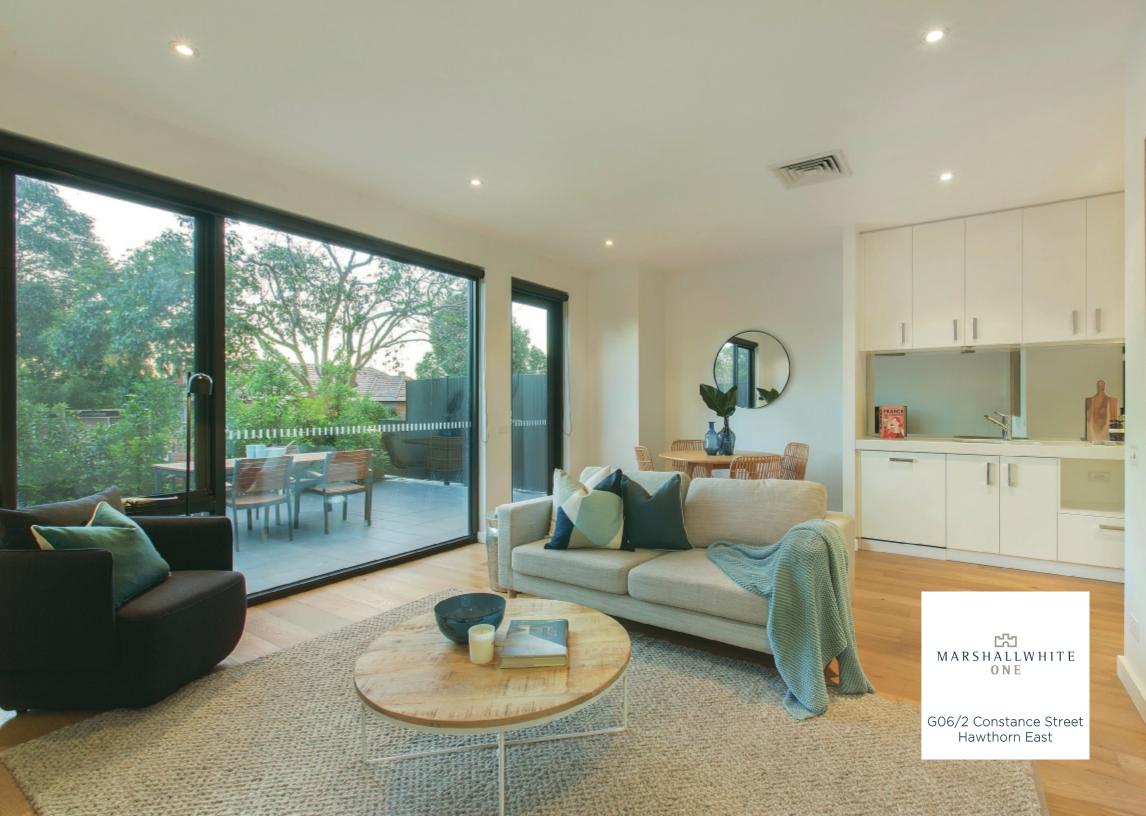

## 'Constance': Superb Al fresco Apartment

This modern, two bedroom, ground-floor apartment blends a bold design initiative with premium appointments, plenty of space and a lovely al fresco flow, to deliver a clear statement in quality. As it opens to a large courtyard bathed in westerly and northerly sunshine, the home's open-plan kitchen / meals / living features integrated Miele appliances, stone bench tops and stunning mirrored splash backs as well as high square-set ceilings and broad Royal oak floors, whilst the bathroom, too, is impressive with a European laundry. Part of the boutique 'Constance' building with secure video entry, basement parking and elevator access, the home is highly secure and features robes in the bedrooms as well as ducted heating and cooling. Adjacent to beautiful Anderson Park, you will relish the ability to walk to Tooronga Shopping Centre, plus you have Burke Rd nearby, Camberwell Junction, all transport and freeway access to enhance your lifestyle.