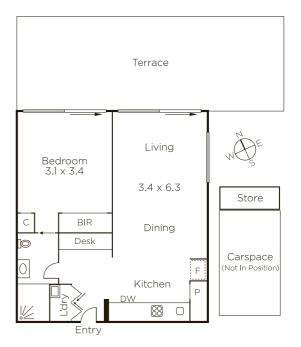

## Vast, Cutting-Edge, Al Fresco Haven

Party-sized and visually striking, the north-facing courtyard in this brand new, stylishly appointed, one bedroom apartment is an impressively sized, ground floor entertainers' delight. The kitchen's Miele appliances and marble benches form a striking combination as open-plan living flows easily to the home's courtyard which is beautifully surrounded by Magnolia-filled garden beds. Practical as well as aesthetically appealing, the home also offers a clever alcove study nook, robes in the bedroom and ensuite access to the bathroom, as well as state-of-the-art security that includes video entry, secure parking and fob access. This particularly popular location offers you easy access to both Chadstone Shopping Centre and to the city - either via train from East Malvern Train Station or the freeway - ensuring a diverse lifestyle just moments from Waverley Rd cafes and Gardners Creek parkland.