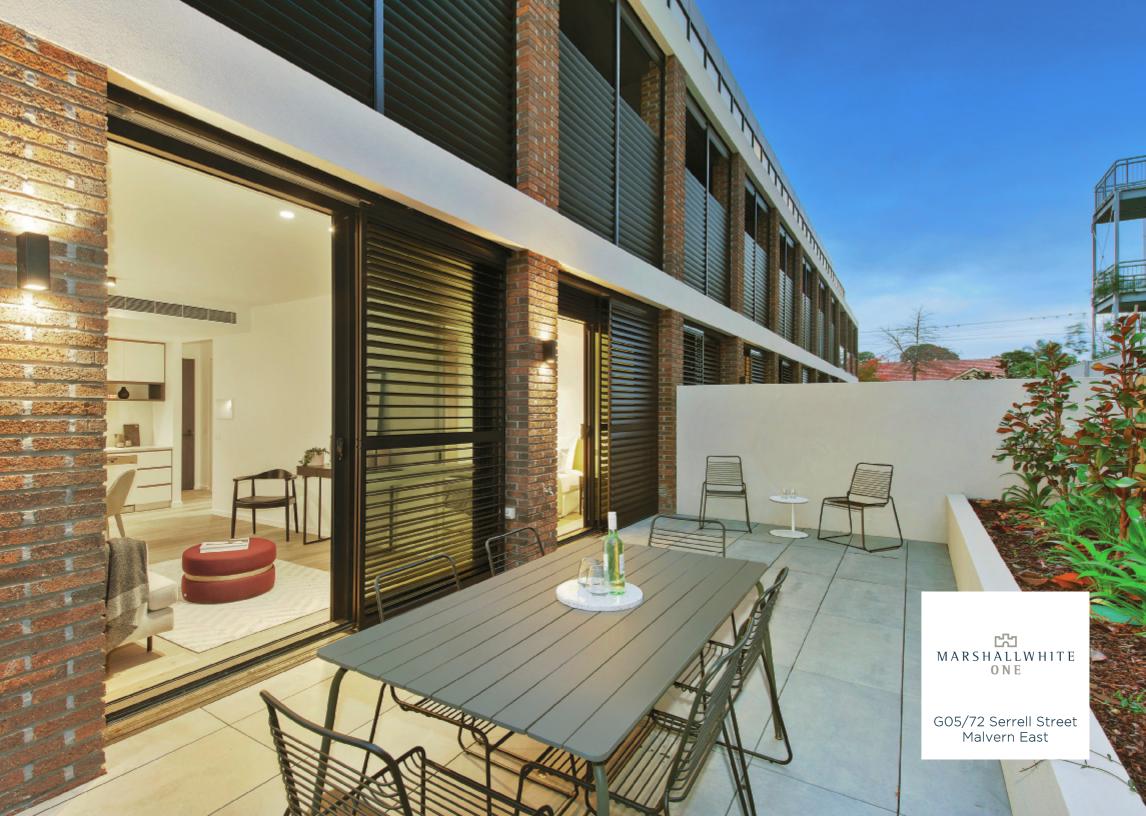

## Vast, Cutting-Edge, Al Fresco Haven

Party-sized and visually striking, the north-facing courtyard in this brand new, stylishly appointed, one bedroom apartment is an impressively sized, ground floor entertainers' delight. The kitchen's Miele appliances and marble benches form a striking combination as open-plan living flows easily to the home's courtyard which is beautifully surrounded by Magnolia-filled garden beds. Practical as well as aesthetically appealing, the home also offers a clever alcove study nook, robes in the bedroom and ensuite access to the bathroom, as well as state-of-the-art security that includes video entry, secure parking and fob access. This particularly popular location offers you easy access to both Chadstone Shopping Centre and to the city - either via train from East Malvern Train Station or the freeway - ensuring a diverse lifestyle just moments from Waverley Rd cafes and Gardners Creek parkland.