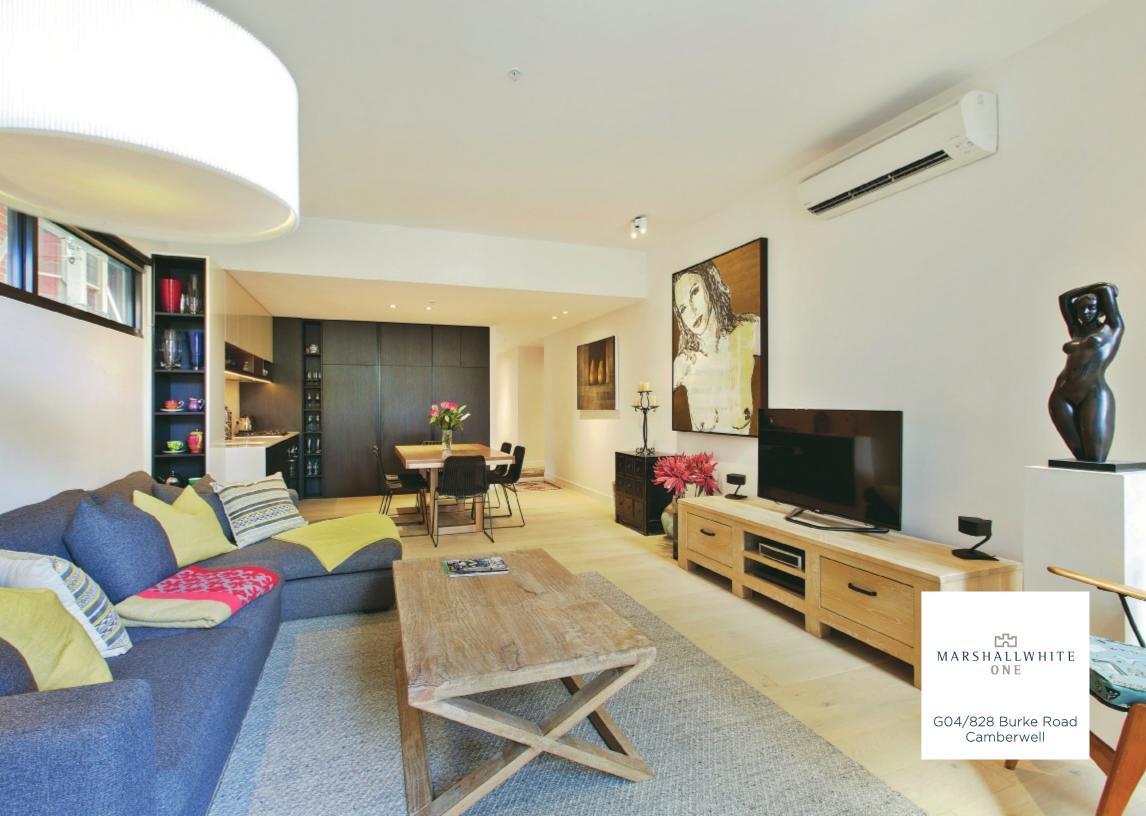

## Incredible Proportions, Striking and Stylish

This captivating as new apartment with two bedrooms plus alcove study, features vast front and rear courtyards for a decadent all fresco lifestyle in this exclusive position near Camberwell Junction. A fabulous city lifestyle base or an ideal lock-and-leave apartment, this convenient ground-floor home of stylish visual impact makes an unmistakable statement in quality. Fully-secure, this generously sized home of 102sqm approx features an open-plan kitchen/meals/living with towering ceilings, SMEG appliances, Caesar Stone benches and huge glass sliding doors as it transitions fluently to a huge entertainers' courtyard, whilst at the rear the peaceful master suite features an ensuite, robes and a private courtyard that is delightfully bathed in morning sunshine. Every detail has been considered in this home that also offers secure basement parking with elevator access, video entry, reverse cycle air conditioning and double-glazed windows.