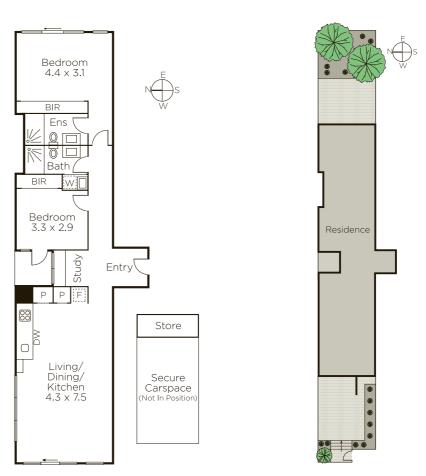

## Incredible Proportions, Striking and Stylish

This captivating as new apartment with two bedrooms plus alcove study, features vast front and rear courtyards for a decadent all fresco lifestyle in this exclusive position near Camberwell Junction. A fabulous city lifestyle base or an ideal lock-and-leave apartment, this convenient ground-floor home of stylish visual impact makes an unmistakable statement in quality. Fully-secure, this generously sized home of 102sqm approx features an open-plan kitchen/meals/living with towering ceilings, SMEG appliances, Caesar Stone benches and huge glass sliding doors as it transitions fluently to a huge entertainers' courtyard, whilst at the rear the peaceful master suite features an ensuite, robes and a private courtyard that is delightfully bathed in morning sunshine. Every detail has been considered in this home that also offers secure basement parking with elevator access, video entry, reverse cycle air conditioning and double-glazed windows.