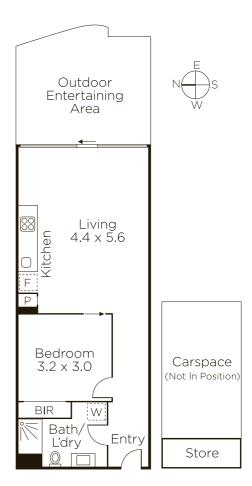

## 'The Hub': Sophisticated Urban Oasis

Like a lavish oasis, this large, one bedroom, ground-floor apartment introduces a sleek and sophisticated design edge to the gritty inner urban authenticity of the streets between Bridge Rd and Victoria St. Highly secure and tucked-away amidst a lush garden outlook, this first class home is part of the cutting edge 'The Hub' apartments and promises the ultimate inner-city lifestyle. With stone benches, state-of-the-art integrated appliances and tiled splash back, the open-plan kitchen / meals / living is superb as it opens to a generous and sheltered paved courtyard. Also offering intercom entry, the home features basement parking with convenient elevator access and a storage cage, as well as a beautiful subway-tiled bathroom / laundry and robes in the bedroom. This unbeatable and dynamic position is within walking distance of first class strip shopping, cafes, restaurants and nightlife as well as the city, beautiful parkland and plenty of public transport.