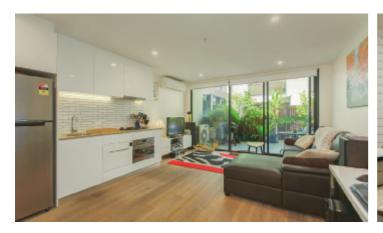

## 'The Hub': Sophisticated Urban Oasis

Like a lavish oasis, this large, one bedroom, ground-floor apartment introduces a sleek and sophisticated design edge to the gritty inner urban authenticity of the streets between Bridge Rd and Victoria St. Highly secure and tucked-away amidst a lush garden outlook, this first class home is part of the cutting edge 'The Hub' apartments and promises the ultimate inner-city lifestyle. With stone benches, state-of-the-art integrated appliances and tiled splash back, the open-plan kitchen / meals / living is superb as it opens to a generous and sheltered paved courtyard. Also offering intercom entry, the home features basement parking with convenient elevator access and a storage cage, as well as a beautiful subway-tiled bathroom / laundry and robes in the bedroom. This unbeatable and dynamic position is within walking distance of first class strip shopping, cafes, restaurants and nightlife as well as the city, beautiful parkland and plenty of public transport.