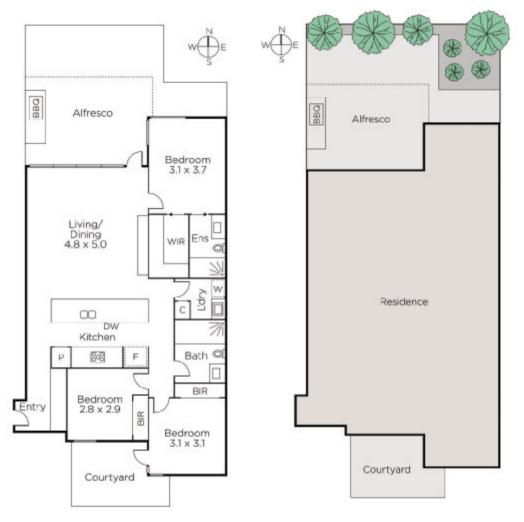

## Super Luxe Courtyard Living

Located at the rear of this popular boutique apartment building, is this sizeable (100sqm approx.) north facing 3 bedroom apartment with front and rear courtyard gardens. Secured behind an electronically controlled entrance gate, this well priced apartment offers a luxury specification with three bedrooms, two bathrooms (including a master suite with walk-in robe) along with two secure basement car parks and plenty of storage. There is zoned reverse cycle air-conditioning, Caesarstone kitchen with integrated refrigerator and Miele appliances.