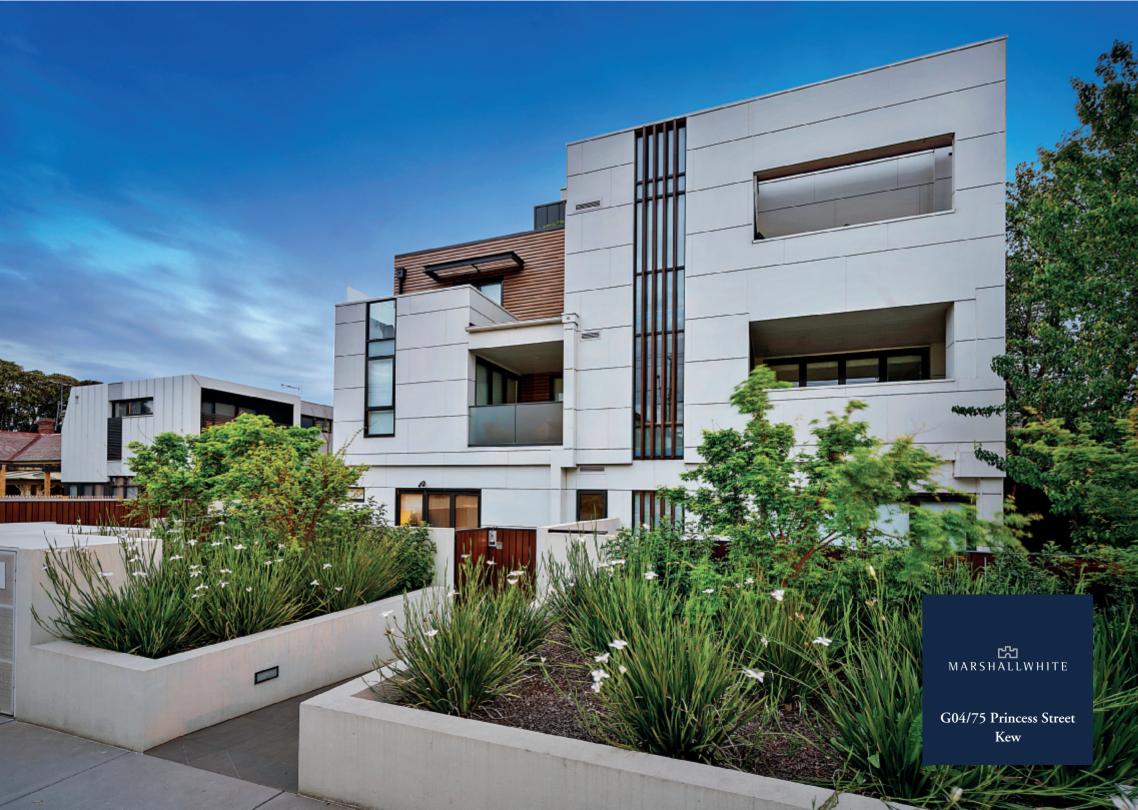

## Super Luxe Courtyard Living

Located at the rear of this popular boutique apartment building, is this sizeable (100sqm approx.) north facing 3 bedroom apartment with front and rear courtyard gardens. Secured behind an electronically controlled entrance gate, this well priced apartment offers a luxury specification with three bedrooms, two bathrooms (including a master suite with walk-in robe) along with two secure basement car parks and plenty of storage. There is zoned reverse cycle air-conditioning, Caesarstone kitchen with integrated refrigerator and Miele appliances.