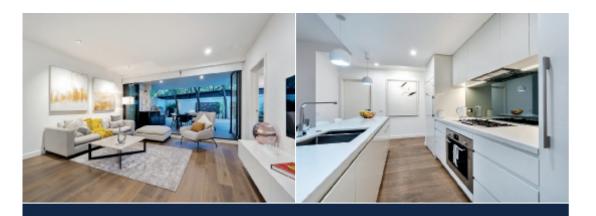

## Super Luxe Courtyard Living

Located at the rear of this popular boutique apartment building, is this sizeable (100sqm approx.) north facing 3 bedroom apartment with front and rear courtyard gardens. Secured behind an electronically controlled entrance gate, this well priced apartment offers a luxury specification with three bedrooms, two bathrooms (including a master suite with walk-in robe) along with two secure basement car parks and plenty of storage. There is zoned reverse cycle air-conditioning, Caesarstone kitchen with integrated refrigerator and Miele appliances.