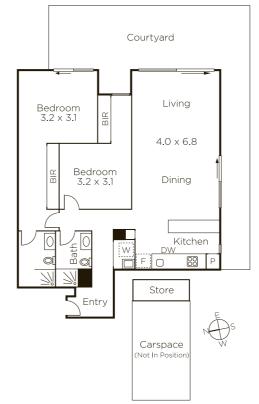

## 'ikos': Exclusive Retreat, Walk to the Junction

Setting the standard for premium urban apartment living, this contemporary, two bedroom apartment is an exclusive residence that combines all the benefits of its generous indoor-outdoor dimensions with an ultra-convenient position just metres from Camberwell Junction. Two sets of glass sliding doors introduce a generous wrap around paved courtyard in a vast open-plan living area that features a Miele-equipped kitchen to accommodate home entertaining, whilst the master bedroom is a delightful indulgence enriched by an ensuite and large robes. Also offering secure basement parking with three visitor spaces and a storage cage, as well as video entry, robes in both bedrooms and two fully-tiled bathrooms of distinction. Just wander around the corner to the heart of one of Melbourne's premier shopping strips with excellent cafes, restaurants, cinemas and plenty of public transport.