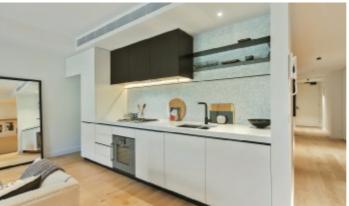

## 'Holly:' Brand New and Absolutely Flawless

Contemporary brilliance, superior design and peaceful, leafy outlets are combined with a captivating sense of inner-city sophistication in this brand new, two bedroom apartment that has spared no expense. Immediate appeal with atrium gardens, fully intergrated Gaggenau appliances within a kitchen that highlights vast stone benches and premium cabinetry, with the open-plan living opening to a broad entertainers' balcony with quiet, leafy views. A huge master suite with a vogue ensuite, alcove study and walk-in robe, with built in robes in the second bedroom. Includes central ducted heating and cooling, secure video entry, two coveted basement parking spaces, a storage room and double glazing to preserve a remarkable sense of sanctuary. The allure of this cosmopolitan location includes cafes, shopping strips, restaurants and bars as well as all modes of public transport.