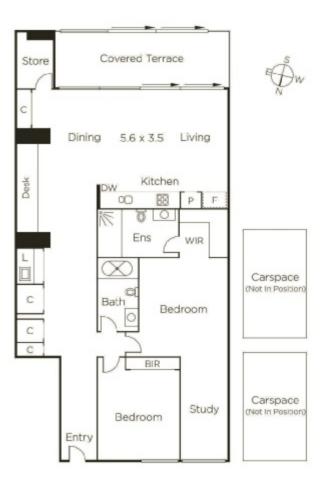

## 'Holly:' Brand New and Absolutely Flawless

Contemporary brilliance, superior design and peaceful, leafy outlets are combined with a captivating sense of inner-city sophistication in this brand new, two bedroom apartment that has spared no expense. Immediate appeal with atrium gardens, fully intergrated Gaggenau appliances within a kitchen that highlights vast stone benches and premium cabinetry, with the open-plan living opening to a broad entertainers' balcony with quiet, leafy views. A huge master suite with a vogue ensuite, alcove study and walk-in robe, with built in robes in the second bedroom. Includes central ducted heating and cooling, secure video entry, two coveted basement parking spaces, a storage room and double glazing to preserve a remarkable sense of sanctuary. The allure of this cosmopolitan location includes cafes, shopping strips, restaurants and bars as well as all modes of public transport.