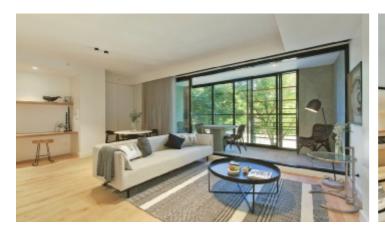

## 'Holly:' Brand New and Absolutely Flawless

Contemporary brilliance, superior design and peaceful, leafy outlets are combined with a captivating sense of inner-city sophistication in this brand new, two bedroom apartment that has spared no expense. Immediate appeal with atrium gardens, fully intergrated Gaggenau appliances within a kitchen that highlights vast stone benches and premium cabinetry, with the open-plan living opening to a broad entertainers' balcony with quiet, leafy views. A huge master suite with a vogue ensuite, alcove study and walk-in robe, with built in robes in the second bedroom. Includes central ducted heating and cooling, secure video entry, two coveted basement parking spaces, a storage room and double glazing to preserve a remarkable sense of sanctuary. The allure of this cosmopolitan location includes cafes, shopping strips, restaurants and bars as well as all modes of public transport.