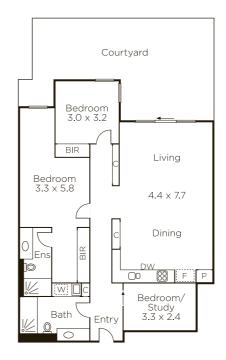

## Luxury Living in a Premier Location

In a prestige building surrounded by Balwyn's finest homes, this two bedroom plus third bedroom/study ground floor apartment in the Balwyn High School zone enjoys exceptional space, sophisticated style and stand out convenience. Busy families, investors and low maintenance lifestyle seekers will be excited by its magnificent entertainers' courtyard, its leafy landscaped communal gardens and easy proximity to 109 trams, parkland and the cafes and shops of Balwyn and Deepdene. A wide entry hall creates good separation between spacious bedroom zones and expansive open living areas that include a large house sized kitchen equipped with stone benchtops, smeg appliances and quality soft close cabinetry. Glass doors seamlessly integrate an impressive entertaining courtyard cleverly designed against a private backdrop of landscaped greenery. Includes reverse cycle heating/cooling, video intercom and lift accessed basement parking.