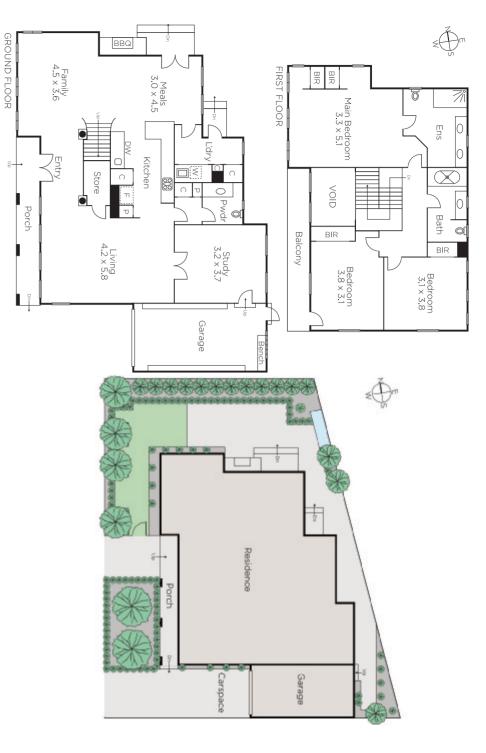

## Elegant "Iolene" for Easy Living

A cul de sac address and timeless design await in this Atkinson and Pontifex-built townhouse near shops and schools. Three-bedroom and study hideaway has two living areas leading from the double-height entry foyer and a true sense of privacy. Thoughtful attention to detail shows in the kitchen, where you'll appreciate the llve range with teppanyaki plate and 90cm oven. An entire floor of bedrooms and bathrooms has tranquil views, and the main bedroom features a double-shower ensuite. Effortless living continues outside, where the courtyard garden features a barbecue, artificial turf and remote-control awning.