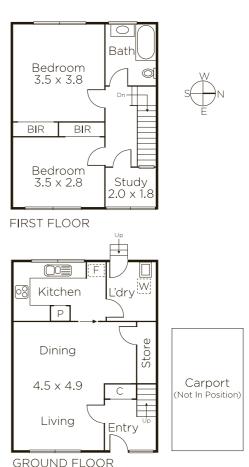

## Brilliant Townhouse, Moments from the Central

This stylishly updated two bedrooms plus study townhouse is ready for you to comfortably move in or let. Pristine with fresh carpets and a bright sense of vogue living, the home is conveniently positioned within easy walking distance to Box Hill Central. A fabulous entry to the housing market or a low maintenance quality investment, the home presents a modern kitchen with glossy two-pack cabinetry, as well as an updated bathroom. With a lounge / dining at the ground floor that is semi-attached to the kitchen as well as large bedrooms that each host robes tucked-away upstairs with the bathroom. The home is intelligently designed for daily life with ample under-stair storage, large laundry and carport. Popular not only as a shopping destination, Box Hill Central is also a transport hub with terrific cafes and restaurants, all of which will enhance your lifestyle in this terrific location.