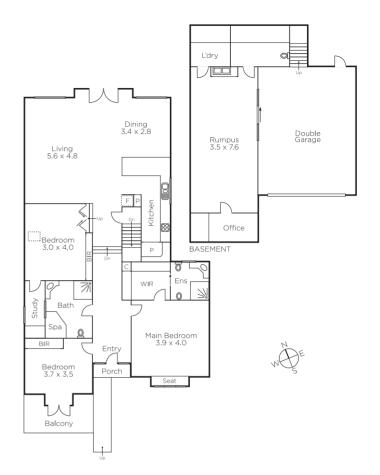

## Timeless Elegance Opposite the Park

Commanding park outlooks, this classically designed residence's generous and versatile dimensions provide an exceptional footprint for family living & entertaining near schools, trams, shops & cafes. A timeless elegance defines the interior where timber floors flow through the hall to an inviting living/dining room with a gourmet kitchen opening to a private north garden & covered terrace. The main bedroom with en-suite & WIR is accompanied by two additional bedrooms (robes), bathroom, media room and home office. Appointed with alarm, laundry, refrigerated cooling, ducted heating/vacuum and attic storage.