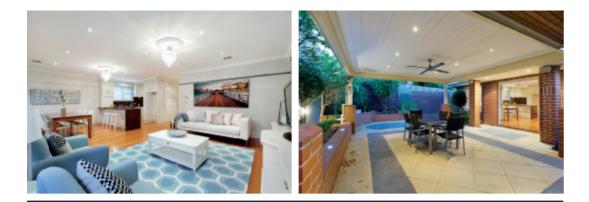

## Timeless Elegance Opposite the Park

Commanding park outlooks, this classically designed residence's generous and versatile dimensions provide an exceptional footprint for family living & entertaining near schools, trams, shops & cafes. A timeless elegance defines the interior where timber floors flow through the hall to an inviting living/dining room with a gourmet kitchen opening to a private north garden & covered terrace. The main bedroom with en-suite & WIR is accompanied by two additional bedrooms (robes), bathroom, media room and home office. Appointed with alarm, laundry, refrigerated cooling, ducted heating/vacuum and attic storage.