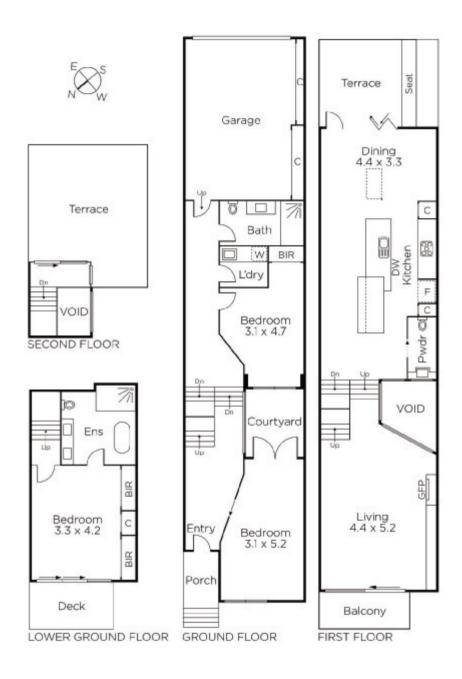

## Striking Style, Sensational Lifestyle

A spectacular achievement in style, quality and luxury, this architecturally striking solid brick residence delivers sophisticated inner bayside living culminating in a fabulous rooftop terrace offering city views. Expanses of glass and oak floors define the premium kitchen and dining area with terrace and generous living room opening to a west-facing balcony. The main bedroom with built in robe, lavish ensuite and courtyard is complemented by a second bedroom with built in robe, stylish bathroom and study/3rd bedroom. Includes alarm, video intercom, RC/air-conditioning, auto blinds, powder-room, laundry and garage via Barlow St

96nottstreet-portmelbourne.com

3 🚍 2.5 🗂 1 🚍

Auction Saturday 26th August at 11.30am Oliver Bruce 0409 856 599 Justin Holod 0411 669 161 Sarah Wood 0408 902 827

101 Dundas Place Albert Park marshallwhite.com.au