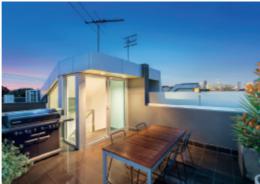

## Striking Style, Sensational Lifestyle

A spectacular achievement in style, quality and luxury, this architecturally striking solid brick residence delivers sophisticated inner bayside living culminating in a fabulous rooftop terrace offering city views. Expanses of glass and oak floors define the premium kitchen and dining area with terrace and generous living room opening to a west-facing balcony. The main bedroom with built in robe, lavish ensuite and courtyard is complemented by a second bedroom with built in robe, stylish bathroom and study/3rd bedroom. Includes alarm, video intercom, RC/air-conditioning, auto blinds, powder-room, laundry and garage via Barlow St