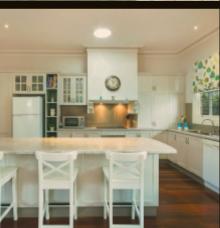

## 3 ⊨ 2 セ 2 ←

This timeless classic is a beautifully appointed period home with a contemporary look and feel. An unbeatable location, close to Pakington Street, Geelong railway station, the CBD and waterfront, quality schools, along with the adjacent park. A welcoming entry reveals a beautifully updated and family friendly home. Three bedrooms all with BIRs, (the main with ensuite and WIR). A central hallway opens into a light filled open plan living area. The spacious kitchen with a stainless steel oven, glass cooktop and dishwasher will inspire any chef. Double doors open out to the undercover entertaining area overlooking the private north facing yard. Plus single lock up garage and carport.