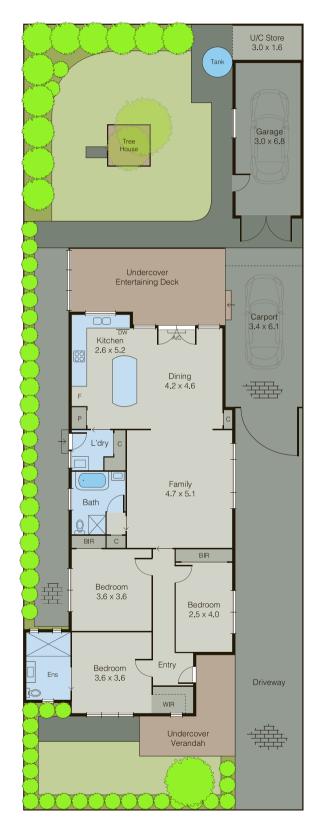

## 3 ⊨ 2 セ 2 ←

This timeless classic is a beautifully appointed period home with a contemporary look and feel. An unbeatable location, close to Pakington Street, Geelong railway station, the CBD and waterfront, quality schools, along with the adjacent park. A welcoming entry reveals a beautifully updated and family friendly home. Three bedrooms all with BIRs, (the main with ensuite and WIR). A central hallway opens into a light filled open plan living area. The spacious kitchen with a stainless steel oven, glass cooktop and dishwasher will inspire any chef. Double doors open out to the undercover entertaining area overlooking the private north facing yard. Plus single lock up garage and carport.