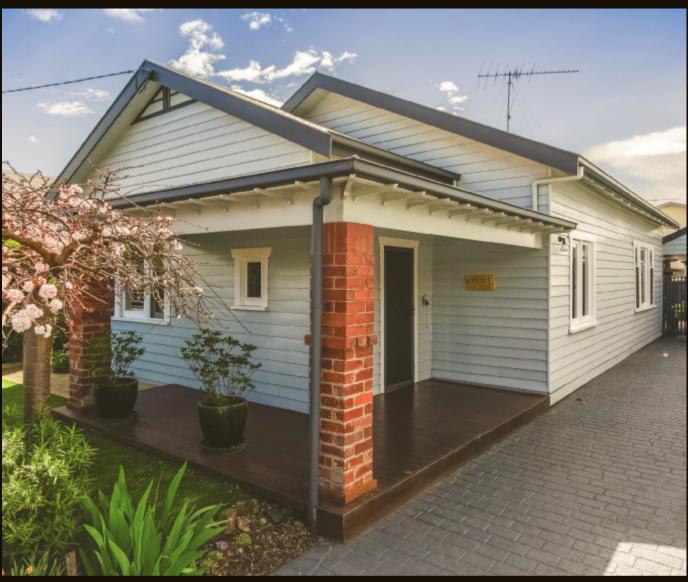

## 96 Gertrude Street Geelong West

## 3 ⊨ 2 セ 2 ←

This timeless classic is a beautifully appointed period home with a contemporary look and feel. An unbeatable location, close to Pakington Street, Geelong railway station, the CBD and waterfront, quality schools, along with the adjacent park. A welcoming entry reveals a beautifully updated and family friendly home. Three bedrooms all with BIRs, (the main with ensuite and WIR). A central hallway opens into a light filled open plan living area. The spacious kitchen with a stainless steel oven, glass cooktop and dishwasher will inspire any chef. Double doors open out to the undercover entertaining area overlooking the private north facing yard. Plus single lock up garage and carport.