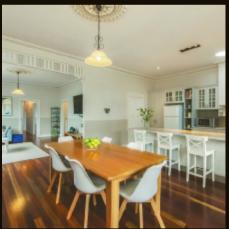

## 3 ⊨ 2 セ 2 ←

This timeless classic is a beautifully appointed period home with a contemporary look and feel. An unbeatable location, close to Pakington Street, Geelong railway station, the CBD and waterfront, quality schools, along with the adjacent park. A welcoming entry reveals a beautifully updated and family friendly home. Three bedrooms all with BIRs, (the main with ensuite and WIR). A central hallway opens into a light filled open plan living area. The spacious kitchen with a stainless steel oven, glass cooktop and dishwasher will inspire any chef. Double doors open out to the undercover entertaining area overlooking the private north facing yard. Plus single lock up garage and carport.