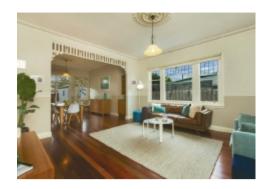

## 3 ⊨ 2 セ 2 ←

This timeless classic is a beautifully appointed period home with a contemporary look and feel. An unbeatable location, close to Pakington Street, Geelong railway station, the CBD and waterfront, quality schools, along with the adjacent park. A welcoming entry reveals a beautifully updated and family friendly home. Three bedrooms all with BIRs, (the main with ensuite and WIR). A central hallway opens into a light filled open plan living area. The spacious kitchen with a stainless steel oven, glass cooktop and dishwasher will inspire any chef. Double doors open out to the undercover entertaining area overlooking the private north facing yard. Plus single lock up garage and carport.