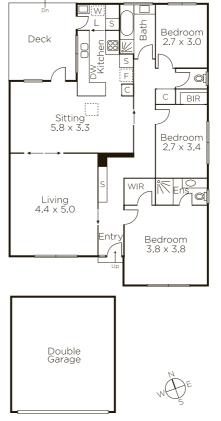

## Beautifully Renovated, Family-Sized Home

Superbly renovated from top-to-bottom, this memorable, three bedroom, family-sized residence is a delightful designer home with a lavish al fresco flow in a family-friendly location of the ultimate convenience. Equipped with the finest European appliances, stone benches and superior soft-close cabinetry, the open-plan kitchen / meals / living flows effortlessly to a north-facing and undercover entertainers' deck, whilst the lounge room is semi-attached with capacity to be zoned-off as needed. Surrounded by an attractive yet low maintenance garden, the home also offers a master bedroom with walk-in-robes and an ensuite and the convenience of a double lock-up garage as well as ducted heating and reverse cycle conditioning. Terrific location just a short walk from cafes and shops at the Through Rd Shopping Village, with transport at your doorstep, Wattle Park around the corner and Camberwell Junction just down the road.