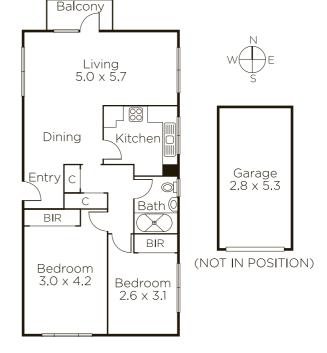

## Blissful Garden Oasis

Located in prestigious Deepdene, the generous dimensions of this two bedroom apartment exceed expectations and introduce exquisite garden vistas to create a blissful retreat suited to down-sizers, discerning first home buyers and investors alike. High ceilings and large windows create a light-loving spaciousness and expose pretty outlooks to the open-plan lounge/dining, with its elegant balcony and pristine semi-attached kitchen. Beautiful polished timber floors flow to impressively proportioned bedrooms with BIRs, whilst the bathroom is attractive and there are communal laundry facilities. Serviced by a lock-up garage (on title) and beautifully maintained gardens, the home allows you to relish a garden setting without enduring the maintenance. Delightfully positioned amongst a myriad of transport options and within walking distance to local schools and Deepdene Village, where the shops and cafes are sure to be a welcomed part of your new lifestyle.