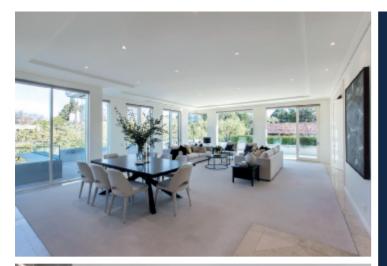

## "Biarritz" - Penthouse Luxury

Spectacular proportions, lavish finishes and signature Gaby Hubay design define the luxurious dimensions of this remarkable boutique penthouse. With every room opening out to expansive surrounding terraces, it delivers outstanding indoor-outdoor living and entertaining just moments from Toorak Village, Como Park and the Yarra River. The marble foyer introduces a refined and spacious fitted library or den, a palatial living and formal dining room and casual dining room with built in bar all opening to the wide west-facing terrace offering city views. The premium gourmet kitchen is impeccably appointed with Gaggenau appliances, stone benches and a butler's pantry. The sumptuous main bedroom with stunning marble ensuite, spa-bath with a view and ample built in robes opens to a large corner terrace. The two additional double bedrooms feature marble ensuites and built in robes. Comprehensively appointed with lift access, alarm, video intercom, heating/cooling, ducted vacuum, powder-room, laundry, 12.6sqm (approx.) basement storage and 4-car basement garage.