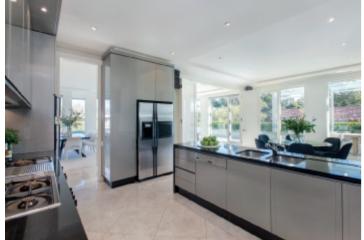

## "Biarritz" - Penthouse Luxury

Spectacular proportions, lavish finishes and signature Gaby Hubay design define the luxurious dimensions of this remarkable boutique penthouse. With every room opening out to expansive surrounding terraces, it delivers outstanding indoor-outdoor living and entertaining just moments from Toorak Village, Como Park and the Yarra River. The marble foyer introduces a refined and spacious fitted library or den, a palatial living and formal dining room and casual dining room with built in bar all opening to the wide west-facing terrace offering city views. The premium gourmet kitchen is impeccably appointed with Gaggenau appliances, stone benches and a butler's pantry. The sumptuous main bedroom with stunning marble ensuite, spa-bath with a view and ample built in robes opens to a large corner terrace. The two additional double bedrooms feature marble ensuites and built in robes. Comprehensively appointed with lift access, alarm, video intercom, heating/cooling, ducted vacuum, powder-room, laundry, 12.6sqm (approx.) basement storage and 4-car basement garage.