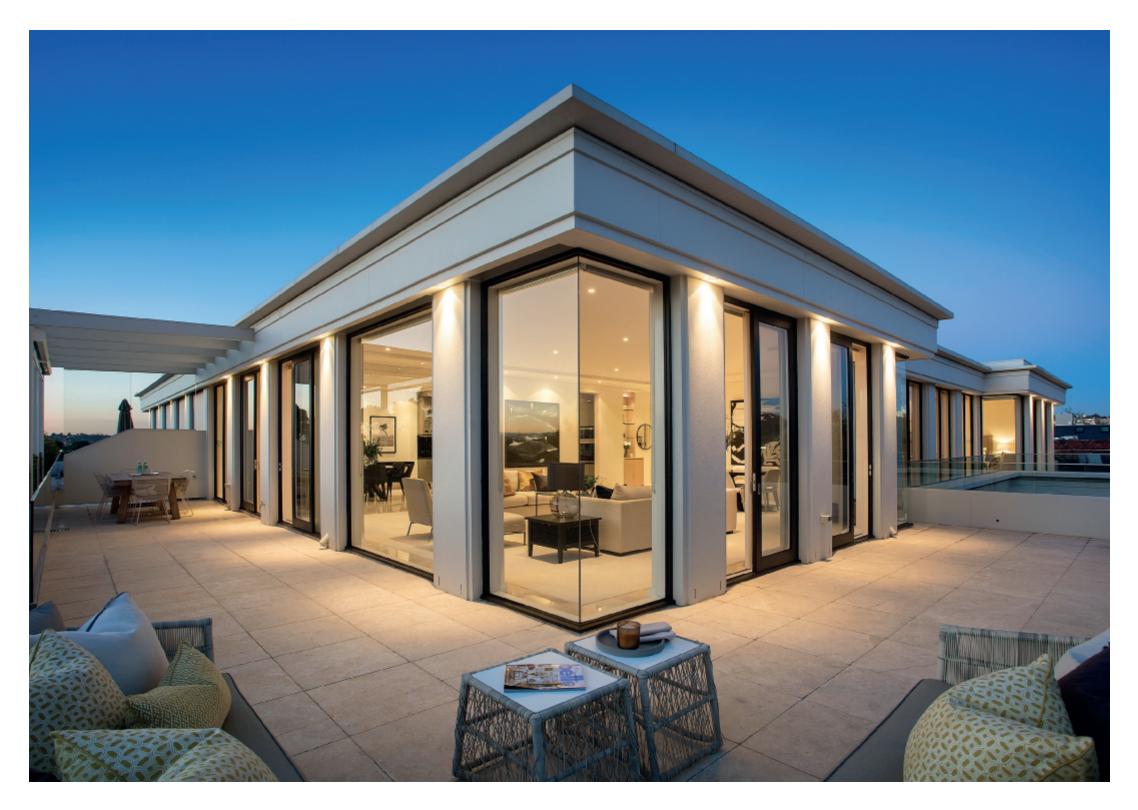

## "Biarritz" - Penthouse Luxury

Spectacular proportions, lavish finishes and signature Gaby Hubay design define the luxurious dimensions of this remarkable boutique penthouse. With every room opening out to expansive surrounding terraces, it delivers outstanding indoor-outdoor living and entertaining just moments from Toorak Village, Como Park and the Yarra River. The marble foyer introduces a refined and spacious fitted library or den, a palatial living and formal dining room and casual dining room with built in bar all opening to the wide west-facing terrace offering city views. The premium gourmet kitchen is impeccably appointed with Gaggenau appliances, stone benches and a butler's pantry. The sumptuous main bedroom with stunning marble ensuite, spa-bath with a view and ample built in robes opens to a large corner terrace. The two additional double bedrooms feature marble ensuites and built in robes. Comprehensively appointed with lift access, alarm, video intercom, heating/cooling, ducted vacuum, powder-room, laundry, 12.6sqm (approx.) basement storage and 4-car basement garage.