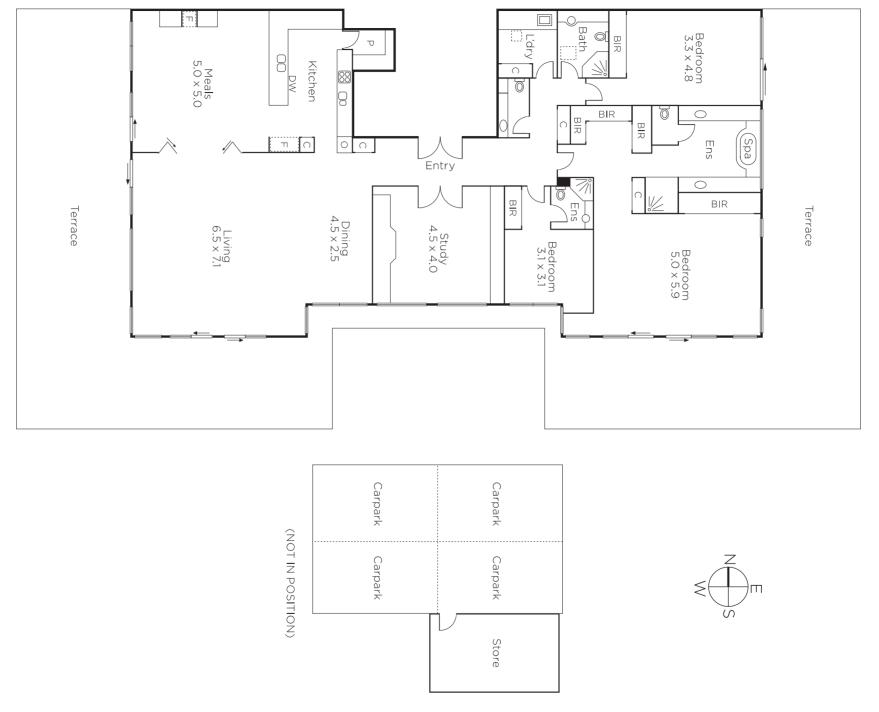

## "Biarritz" - Penthouse Luxury

Spectacular proportions, lavish finishes and signature Gaby Hubay design define the luxurious dimensions of this remarkable boutique penthouse. With every room opening out to expansive surrounding terraces, it delivers outstanding indoor-outdoor living and entertaining just moments from Toorak Village, Como Park and the Yarra River. The marble foyer introduces a refined and spacious fitted library or den, a palatial living and formal dining room and casual dining room with built in bar all opening to the wide west-facing terrace offering city views. The premium gourmet kitchen is impeccably appointed with Gaggenau appliances, stone benches and a butler's pantry. The sumptuous main bedroom with stunning marble ensuite, spa-bath with a view and ample built in robes opens to a large corner terrace. The two additional double bedrooms feature marble ensuites and built in robes. Comprehensively appointed with lift access, alarm, video intercom, heating/cooling, ducted vacuum, powder-room, laundry, 12.6sqm (approx.) basement storage and 4-car basement garage.