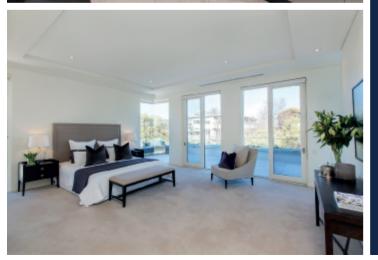

## "Biarritz" - Penthouse Luxury

Spectacular proportions, lavish finishes and signature Gaby Hubay design define the luxurious dimensions of this remarkable boutique penthouse. With every room opening out to expansive surrounding terraces, it delivers outstanding indoor-outdoor living and entertaining just moments from Toorak Village, Como Park and the Yarra River. The marble foyer introduces a refined and spacious fitted library or den, a palatial living and formal dining room and casual dining room with built in bar all opening to the wide west-facing terrace offering city views. The premium gourmet kitchen is impeccably appointed with Gaggenau appliances, stone benches and a butler's pantry. The sumptuous main bedroom with stunning marble ensuite, spa-bath with a view and ample built in robes opens to a large corner terrace. The two additional double bedrooms feature marble ensuites and built in robes. Comprehensively appointed with lift access, alarm, video intercom, heating/cooling, ducted vacuum, powder-room, laundry, 12.6sqm (approx.) basement storage and 4-car basement garage.