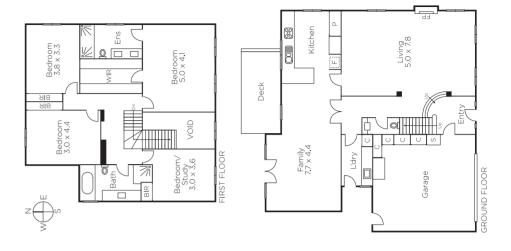

## Classic Elegance and Luxury

Situated near schools, Malvern Gardens, Glenferrie Rd & High St, this classically styled residence's impressive dimensions have been designed to deliver luxury, elegance and low maintenance ease with a refined sense of style. A double height foyer introduces a formal sitting / dining (gas fire), gourmet marble kitchen & family living/dining opening to the private north courtyard. Upstairs master with en-suite & walk in robe is complemented by two additional double bedrooms, study/4th bedroom & central bathroom. Includes alarm, powder-room, laundry, water tank, irrigation & internally accessed double garage.