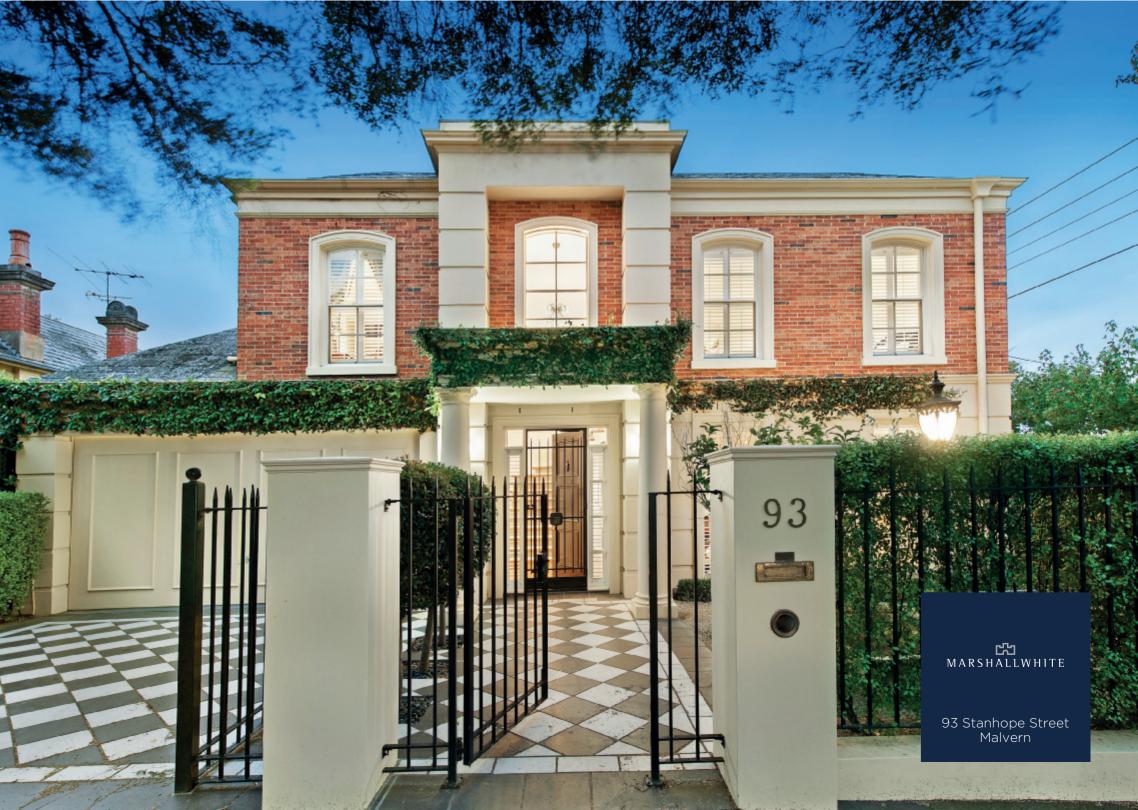

## Classic Elegance and Luxury

Situated near schools, Malvern Gardens, Glenferrie Rd & High St, this classically styled residence's impressive dimensions have been designed to deliver luxury, elegance and low maintenance ease with a refined sense of style. A double height foyer introduces a formal sitting / dining (gas fire), gourmet marble kitchen & family living/dining opening to the private north courtyard. Upstairs master with en-suite & walk in robe is complemented by two additional double bedrooms, study/4th bedroom & central bathroom. Includes alarm, powder-room, laundry, water tank, irrigation & internally accessed double garage.