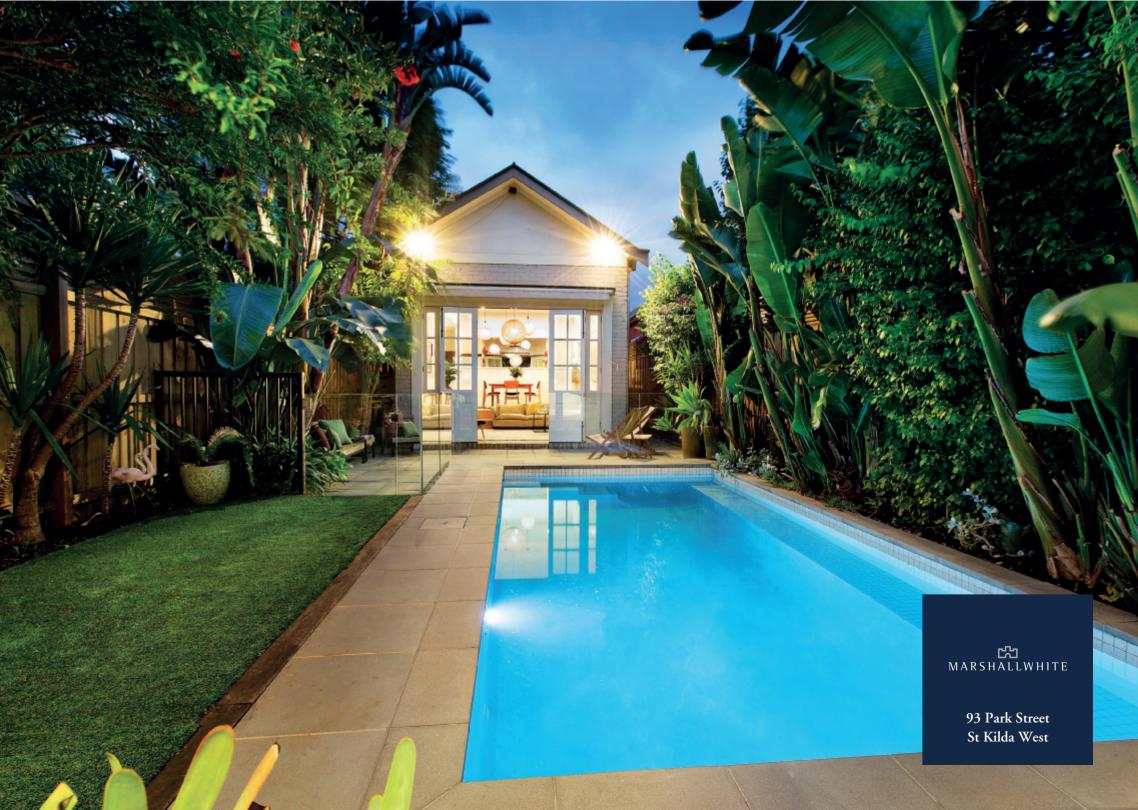

## "Corowa"

Set on a deep allotment (50m approx.) this impeccably stylish solid brick single level Period residence's spacious dimensions deliver enviable family lifestyle appeal near the beach, restaurants, shops, trams and schools.

Baltic pine floors and high ceilings define the hallway, formal living room (open fire), gourmet kitchen and generous dining area. Spacious living room opens to a private garden with heated pool. Two bedrooms with robes and stylish en-suites are complemented by a third double bedroom (robe), chic bathroom and freestanding studio/4th bedroom with en-suite. Includes off street parking.