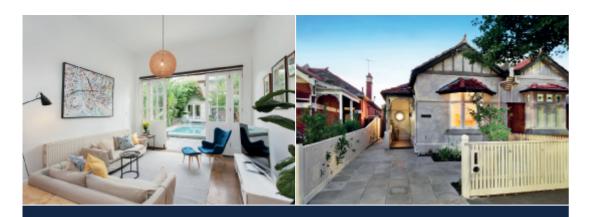

## "Corowa"

Set on a deep allotment (50m approx.) this impeccably stylish solid brick single level Period residence's spacious dimensions deliver enviable family lifestyle appeal near the beach, restaurants, shops, trams and schools.

Baltic pine floors and high ceilings define the hallway, formal living room (open fire), gourmet kitchen and generous dining area. Spacious living room opens to a private garden with heated pool. Two bedrooms with robes and stylish en-suites are complemented by a third double bedroom (robe), chic bathroom and freestanding studio/4th bedroom with en-suite. Includes off street parking.