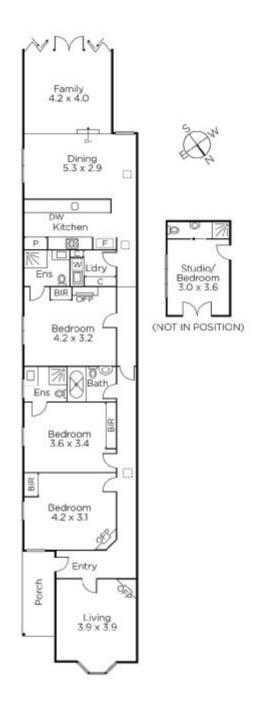

Baltic pine floors and high ceilings define the hallway, formal living room (open fire), gourmet kitchen and generous dining area. Spacious living room opens to a private garden with heated pool. Two bedrooms with robes and stylish en-suites are complemented by a third double bedroom (robe), chic bathroom and freestanding studio/4th bedroom with en-suite. Includes off street parking.