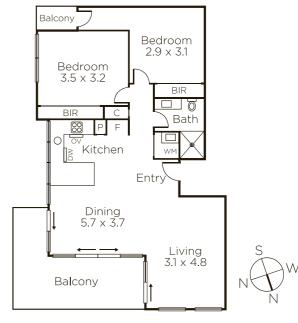

## Boutique Living, Exclusive Hedgeley Dene Setting

A genuinely boutique apartment in a blue ribbon location, this remarkably spacious, timeless and elegant, two bedroom apartment is moments from Hedgeley Dene Gardens and Central Park, with the easiest of city access. With a seamless and effortless flow from vast open-plan living to a sundrenched and north-facing entertainers' balcony, the home exudes an al fresco spirit that is hard to resist. Premium stainless steel appliances combine with stone benches to form a superior kitchen experience, all with calming leafy outlooks. Larger than most apartments in this exclusive block, the home enjoys a privileged northeastern corner as it highlights large mirrored robes in each bedroom, a particularly vogue bathroom, sleek European laundry and brilliant security that involves video entry, basement parking, elevator access and a large storage cage. Walk to Darling Railway Station, trams, plenty of cafes and beautiful parks and Malvern Central Shopping Centre.