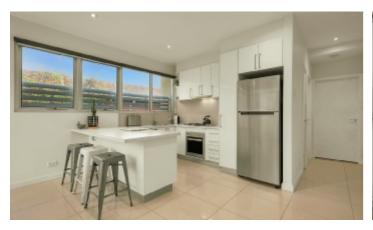

## Boutique Living, Exclusive Hedgeley Dene Setting

A genuinely boutique apartment in a blue ribbon location, this remarkably spacious, timeless and elegant, two bedroom apartment is moments from Hedgeley Dene Gardens and Central Park, with the easiest of city access. With a seamless and effortless flow from vast open-plan living to a sundrenched and north-facing entertainers' balcony, the home exudes an al fresco spirit that is hard to resist. Premium stainless steel appliances combine with stone benches to form a superior kitchen experience, all with calming leafy outlooks. Larger than most apartments in this exclusive block, the home enjoys a privileged northeastern corner as it highlights large mirrored robes in each bedroom, a particularly vogue bathroom, sleek European laundry and brilliant security that involves video entry, basement parking, elevator access and a large storage cage. Walk to Darling Railway Station, trams, plenty of cafes and beautiful parks and Malvern Central Shopping Centre.