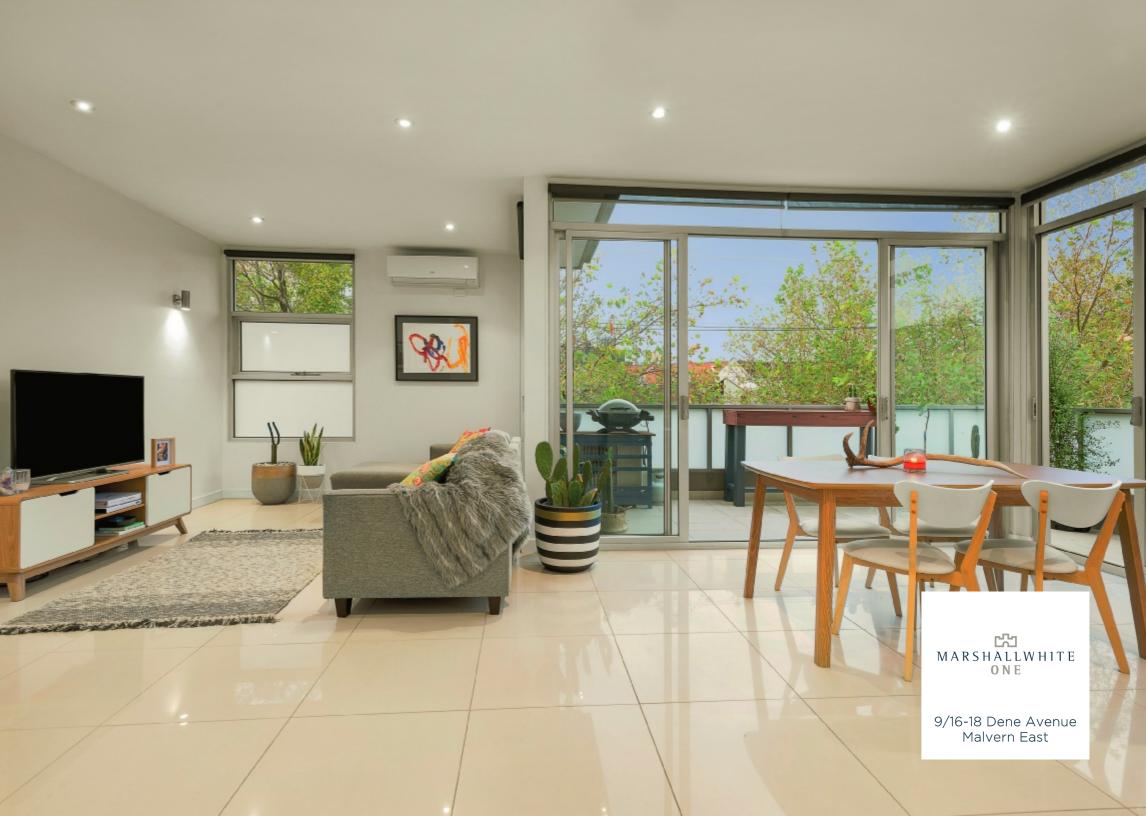

## Boutique Living, Exclusive Hedgeley Dene Setting

A genuinely boutique apartment in a blue ribbon location, this remarkably spacious, timeless and elegant, two bedroom apartment is moments from Hedgeley Dene Gardens and Central Park, with the easiest of city access. With a seamless and effortless flow from vast open-plan living to a sundrenched and north-facing entertainers' balcony, the home exudes an al fresco spirit that is hard to resist. Premium stainless steel appliances combine with stone benches to form a superior kitchen experience, all with calming leafy outlooks. Larger than most apartments in this exclusive block, the home enjoys a privileged northeastern corner as it highlights large mirrored robes in each bedroom, a particularly vogue bathroom, sleek European laundry and brilliant security that involves video entry, basement parking, elevator access and a large storage cage. Walk to Darling Railway Station, trams, plenty of cafes and beautiful parks and Malvern Central Shopping Centre.