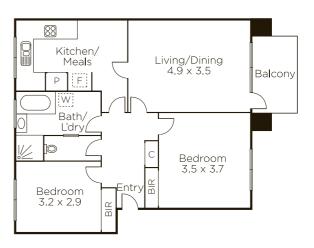

## Stylish Urban Lifestyle, Delightfully Tucked-away

An enticing offer for the astute investor or the first home buyer keen on a base that is ideally situated to enjoy all the cosmopolitan delights of Carlisle St and Chapel St, this stylishly renovated, two bedroom apartment is also convenient to Alma Park and all modes of transport. Blessed with a peaceful position at the rear of the block, the home also enjoys delightfully tranquil second floor/top floor garden outlooks, making it a surprising sanctuary that is close to everything. Impressively finished, the kitchen/meals, bathroom/laundry and separate wc all demonstrate a crisp, clean sense of designer style, whilst the lounge/dining is filled with natural light and flows effortlessly to an attractive balcony. Both secure and convenient, the home also offers rear parking, intercom entry and robes in the bedrooms as well as an independent bath and shower.