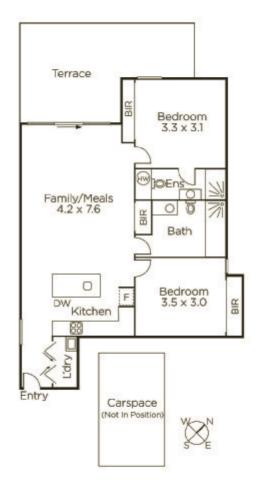

## Contemporary Sensation with City Views

Live an inner-city lifestyle you'll love in sleek contemporary style with this dynamic two bedroom apartment occupying a highly prized rear position in this cutting edge contemporary building. Scintillating views to the City skyline and beautifully bright natural light stream through its sophisticated spaces, delivering an unforgettable first step into property, equally attractive as an investment or lock up and leave asset. On the preferred first floor, a sleek stone topped kitchen and generous open living/spaces retract to an alfresco terrace of exceptional size, creating a fabulous indoor/outdoor entertaining flow that's perfect for sunny group BBQs or evening cocktails. Floor to ceiling robes/storage, Euro laundry, heating/cooling, intercom security, basement parking and storage cage all add to the appeal of this exclusive domain in a coveted Yarra-side position with city trams and Bridge Road excitement at the doorstep.