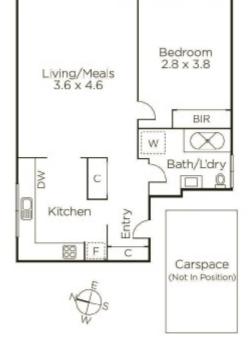

## Stylishly Renovated in an Unbeatable Location

Stylishly renovated and a quiet yet convenient position create an ideal first home or equally rewarding investment opportunity in this first floor apartment near Caulfield Racecourse and Monash University. Positioned in an idyllic tree lined cul de sac, its immaculately presented proportions enjoy a superb sense of space with uplifting natural light and excellent built in storage throughout. A generous lounge/dining room shares its lovely leafy outlooks with an inviting spacious bedroom that features floor to ceiling robes, whilst a smart contemporary kitchen featuring stone benchtops, gas cooking and dishwasher, matches the easy excellence of a fully tiled stand alone bathroom with laundry taps. Reverse cycle heating/cooling and an undercover car park complete this immediately impressive home surrounded by Caulfield Park, Caulfield Station, buses and both Hawthorn and Balaclaya Road trams.