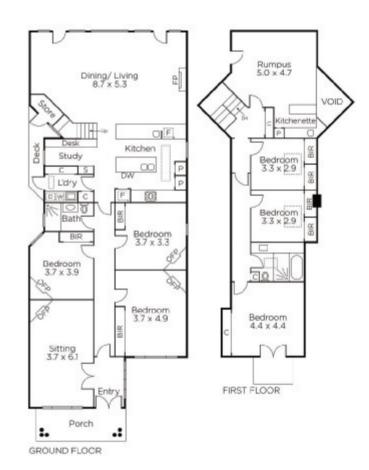

## The Quintessential Family Home

Set on one of Albert Park's most beautiful tree-lined boulevards, this distinctive family home provides substantial family-oriented accommodation on 505sqm approx. Living zones include formal sitting, first-floor living and a guite spectacular open-plan family room. Floor-to-ceiling windows highlight living and dining spaces, well-equipped study and a comprehensive cook's kitchen. A total of six generous bedrooms share two luxurious bathrooms, the sixth bedroom doubling as a home office/retreat with micro terrace and CBD views. Includes tectonic flooring, laundry, carport, double garage and second street frontage.