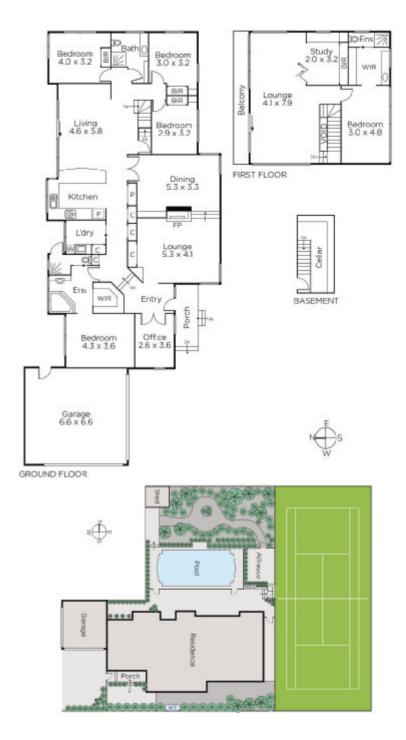

## Secluded Family Home

Situated only a short walk from shops, transport and leading schools, this 5 bedroom plus study family oasis enjoys poolside entertaining and floodlit north/ south tennis court in absolute privacy. Impeccably maintained, accommodation comprises of 11 main rooms and is enhanced by a sought after northern aspect. quality appointments and a delightful flowering garden. Highlights include: St George Kitchen, downstairs main bedroom (spa ensuite/WIR), upstairs Retreat featuring sitting, bedroom (ensuite), studio, wine cellar, hydronic floor heating, air conditioning, ducted vacuum & remote double garage. Land: 1,300sqm approx.