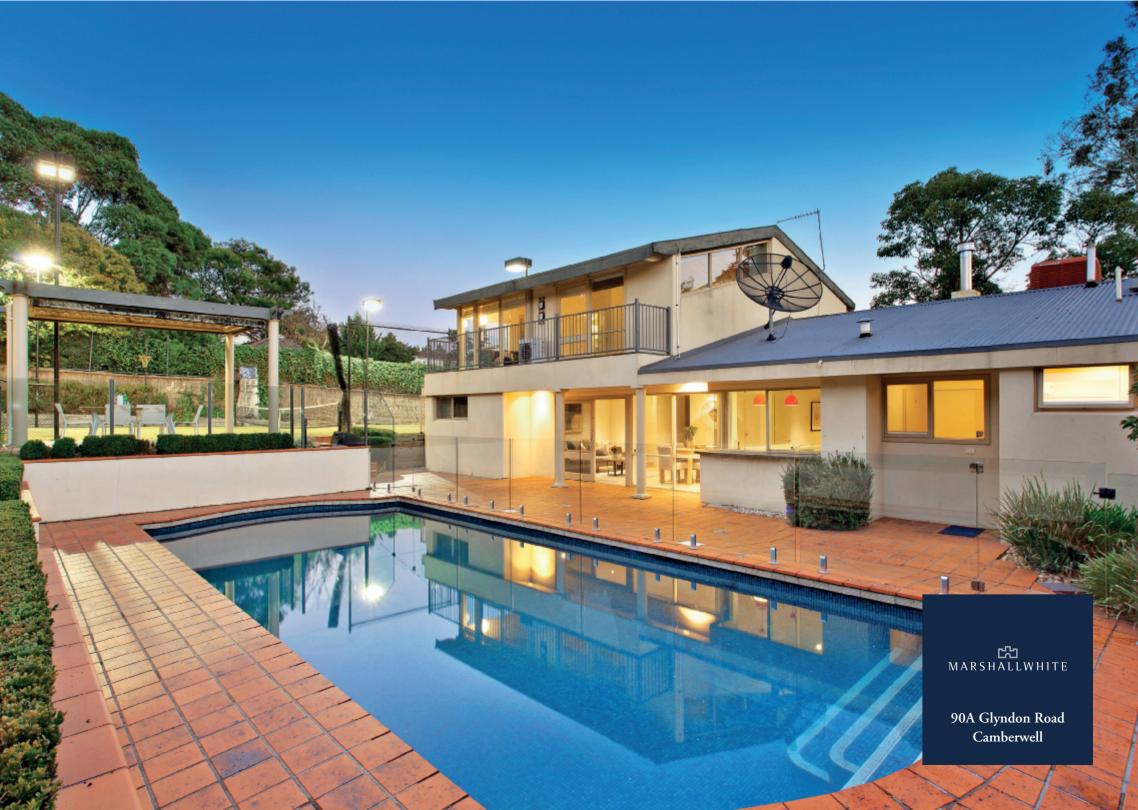

## Secluded Family Home

Situated only a short walk from shops, transport and leading schools, this 5 bedroom plus study family oasis enjoys poolside entertaining and floodlit north/ south tennis court in absolute privacy. Impeccably maintained, accommodation comprises of 11 main rooms and is enhanced by a sought after northern aspect. quality appointments and a delightful flowering garden. Highlights include: St George Kitchen, downstairs main bedroom (spa ensuite/WIR), upstairs Retreat featuring sitting, bedroom (ensuite), studio, wine cellar, hydronic floor heating, air conditioning, ducted vacuum & remote double garage. Land: 1,300sqm approx.