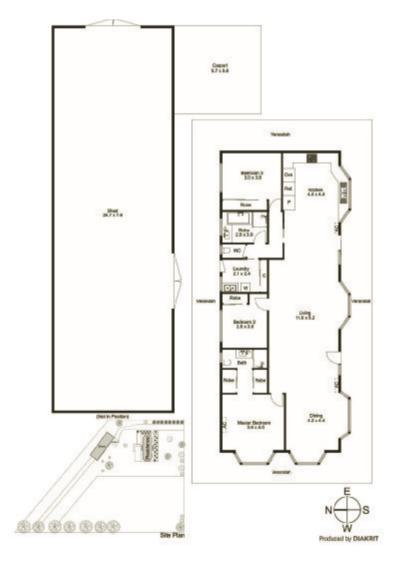

## 3 ⊨ 2 □ 2 ←

Immaculate 3-bedroom family home with 9706m2 (approx.) of enviable green space to call your own - superbly located on the edge of the iconic Mornington Peninsula. Feat. expansive open-plan living, country timber kitchen (stainless steel appliances), en-suited master bedroom, a/c, space heater plus massive 24m x 7m (approx.) shed. Ideally positioned minutes to Pearcedale Village, Pearcedale Primary School, bus services plus easy access to Melbourne CBD. Located a short drive to Frankston s retail hub, restaurants, train & beaches.