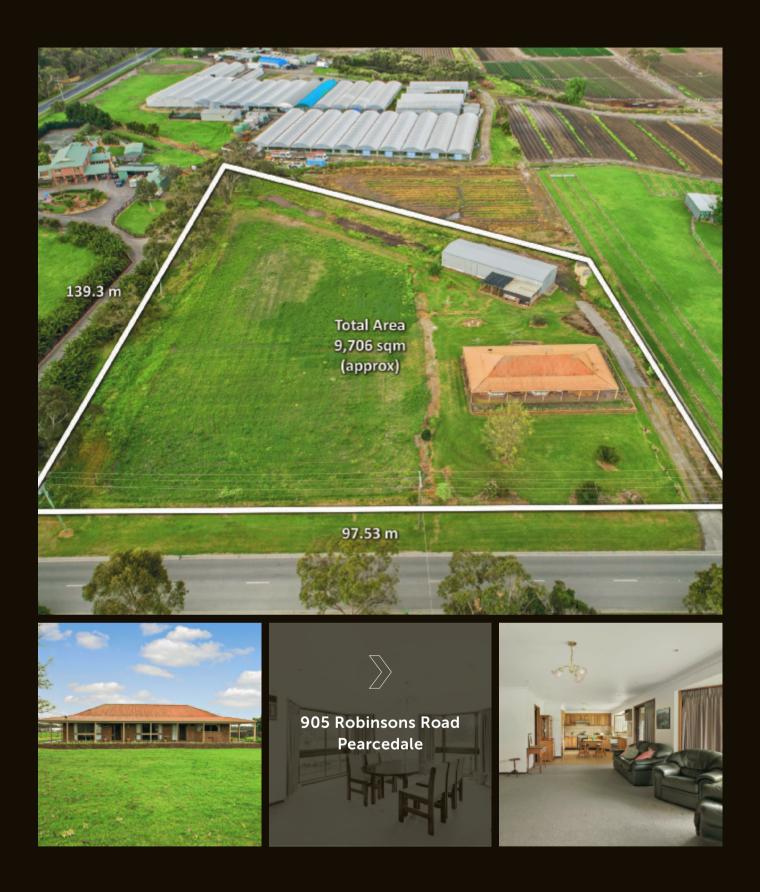

## 3 ⊨ 2 □ 2 ←

Immaculate 3-bedroom family home with 9706m2 (approx.) of enviable green space to call your own - superbly located on the edge of the iconic Mornington Peninsula. Feat. expansive open-plan living, country timber kitchen (stainless steel appliances), en-suited master bedroom, a/c, space heater plus massive 24m x 7m (approx.) shed. Ideally positioned minutes to Pearcedale Village, Pearcedale Primary School, bus services plus easy access to Melbourne CBD. Located a short drive to Frankston s retail hub, restaurants, train & beaches.