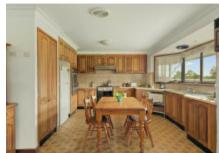

## 3 ⊨ 2 □ 2 ←

Immaculate 3-bedroom family home with 9706m2 (approx.) of enviable green space to call your own - superbly located on the edge of the iconic Mornington Peninsula. Feat. expansive open-plan living, country timber kitchen (stainless steel appliances), en-suited master bedroom, a/c, space heater plus massive 24m x 7m (approx.) shed. Ideally positioned minutes to Pearcedale Village, Pearcedale Primary School, bus services plus easy access to Melbourne CBD. Located a short drive to Frankston s retail hub, restaurants, train & beaches.