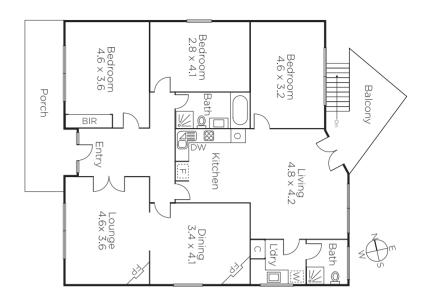

## Family Delight with Flexible Future

This pretty Californian Bungalow has served one family for more than forty years; a fine testament to the area's consistent success! Attractively updated over time, its light filled proportions continue to provide appealing accommodation whilst also offering scope to renovate/extend or build a new home on 570sqm (approx.) STCA. From its charming proportions, walk to parkland, boutique cafes and Riversdale Road trams with Middle Camberwell shops, Camberwell Junction and leading schools easily reached. Features ducted heating/cooling, high ceilings, generous back yard with northern aspect.