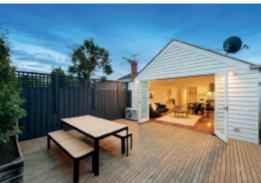

Beneath soaring vaulted ceilings, the generous open plan living/dining room with a sleek gourmet kitchen opens through bi-fold doors to a private decked courtyard. Spacious and bright accommodation comprises the main bedroom with a stylish en-suite and built in robe, two additional bedrooms with built in robes and central bathroom.