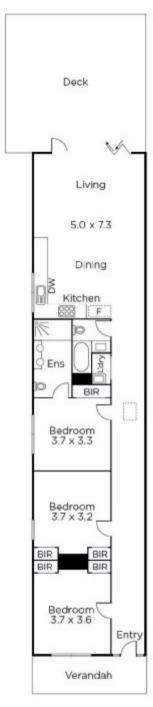

Beneath soaring vaulted ceilings, the generous open plan living/dining room with a sleek gourmet kitchen opens through bi-fold doors to a private decked courtyard. Spacious and bright accommodation comprises the main bedroom with a stylish en-suite and built in robe, two additional bedrooms with built in robes and central bathroom.