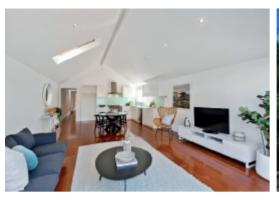

Beneath soaring vaulted ceilings, the generous open plan living/dining room with a sleek gourmet kitchen opens through bi-fold doors to a private decked courtyard. Spacious and bright accommodation comprises the main bedroom with a stylish en-suite and built in robe, two additional bedrooms with built in robes and central bathroom.